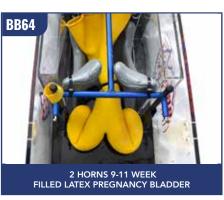

| BREED'N BETSY BOVINE PREGNANCY DIAGNOSIS |                                                                                 |      |
|------------------------------------------|---------------------------------------------------------------------------------|------|
| BB59                                     | 1 x 6 Week Pregnancy, Fluid Filled Horn (with membrane attachment)              | 8,14 |
| BB60                                     | 1 x 7 Week Silicon Pregnancy                                                    | 8,14 |
| BB61                                     | 1 x 8 Week Silicon Pregnancy                                                    | 8,14 |
| BB62                                     | 1 x 9/10 Week Silicon Pregnancy                                                 | 8,14 |
| BB63                                     | 1 x 9 Week Latex Pregnancy Water Bladder                                        | 9,15 |
| BB64                                     | 1 x 9-11 Week Latex Pregnancy Water Bladder (2 horns )                          | 9,15 |
| BB65                                     | 1 x 11 Week Latex Pregnancy Water Bladder                                       | 9,15 |
| BB66                                     | 1 x 12 Week Silicon Pregnancy                                                   | 9,14 |
| BB67                                     | 1 x Silicon Placenta with 4 month placentomes                                   | 9,14 |
| BB68                                     | 1 x Set of Uterine Arteries (5 different stages of pregnancy - Puny/5/6/7/8mth) | 8,15 |
| BB69                                     | 1 x 9 Week Silicon Foetus                                                       | 8    |