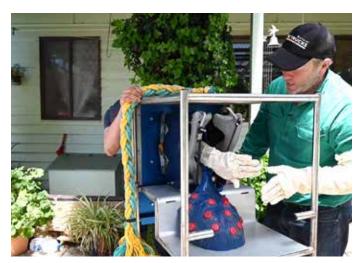

## BREED'N BETSY **BOVINE BACK END & PELVIC WALL**

Breed'n Betsy is the original and the most highly developed artificial training device on the market, found in classrooms all over the world. This unique training tool was created for teaching and learning the specific skills required to be successful in artificial breeding, pregnancy diagnosis and embryo transfer.

#### BB01 **BOVINE BACK END**

## BREED'N BETSY BOVINE BACK END FRAME