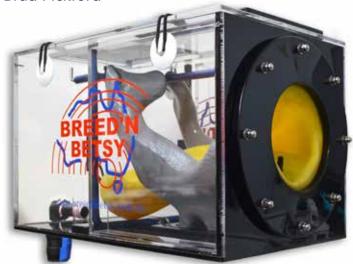

## BREED'N BETSY WATER RECTUM

#### WATER RECTUM

Recently updated and now on it's own stand, the Water Rectum is one of the most exciting features of the simulation packages. It provides a unique level of realism for the student - the water creates a floating effect that makes the organs less static requiring more precision and the sphincter places pressure on the user's arm. This combination is unique and allows for continual assessment of student understanding and a higher level of diagnostic training.

Vision from all sides including the top enables trainers to guide students through every step of essential processes including organ/ovary location, cervix location, palpation, retraction/ indirect retraction and manipulation of organs.