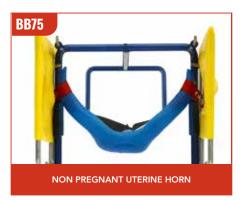

|      | BREED'N BONNY EQUINE ACCESSORIES                                           |    |
|------|----------------------------------------------------------------------------|----|
| BB73 | 1 x Equine Breeding Cervix complete with Vaginal Latex Ligament attachment | 17 |
| BB74 | 8 x Cervixes                                                               | 17 |
| BB75 | 1 x Non Pregnant Reproductive Tract                                        | 18 |
| BB76 | 1 x 16 Day Pregnancy Internal Fluid with Vesicles                          | 18 |
| BB77 | 1 x 28 Day Pregnancy                                                       | 18 |
| BB78 | 1 x 35 Day Pregnancy                                                       | 18 |
| BB79 | 1 x 42 Day Pregnancy                                                       | 18 |
| BB80 | 1 x 49 Day Pregnancy                                                       | 18 |
| BB81 | 1 x 56 Day Pregnancy                                                       | 19 |
| BB82 | 10 x Ovaries with Follicles                                                | 19 |