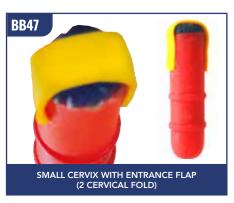

| CODE | PRODUCT                                                                                         | PAGE |
|------|-------------------------------------------------------------------------------------------------|------|
|      | BREED'N BETSY ARTIFICIAL BREEDING ACCESSORIES                                                   |      |
| BB40 | 1 x Latex Breeding Tract without Cervix                                                         | 6    |
| BB41 | 1 x Latex Breeding Tract with Cervix (choice of 7 Cervixes)                                     | 6    |
| BB42 | 1 x Small Maiden Heifer Cervix (Small textured entrance hole, 0 cervical folds)                 | 6    |
| BB43 | 1 x Small Cervix - Off-centred entrance (1 cervical fold)                                       | 6    |
| BB44 | 1 x Small Cervix with entrance flap (1 cervical fold)                                           | 6    |
| BB45 | 1 x Medium Cervix with entrance flap (1 cervical fold)                                          | ć    |
| BB46 | 1 x Small Cervix - Off-centred entrance (2 cervical folds)                                      | 6    |
| BB47 | 1 x Small Cervix with entrance flap (2 cervical fold)                                           | (    |
| BB48 | 1 x Medium Cervix with entrance flap (2 cervical fold)                                          | (    |
| BB49 | 1 x Small Cervix cut open (1 cervical fold)                                                     | 13   |
| BB50 | 1 x Small Cervix cut open (2 cervical folds)                                                    | 13   |
| BB51 | 1 x Small Silicon Breeding Tract (1-3 year old cow) (2 cervical folds with entrance flap)       | 6,15 |
| BB52 | 1 x Medium Silicon Breeding Tract (3-5 year old cow) (2 cervical folds with entrance flap)      | 6,15 |
| BB53 | 1 x Large Silicon Breeding Tract (5+ year old cow) (2 cervical folds with entrance flap)        | 6,1  |
| BB54 | 6 x Stainless Steel Pipette Breeding Rods with Water Rectum Valve Caps                          | 10   |
|      | BREED'N BETSY BOVINE NON-PREGNANT REPRODUCTIVE TRACTS AND OVARIES                               |      |
| BB55 | 1 x Small Silicon Reproductive Tract (heifer size) with Ovaries attached                        | 6,1  |
| BB56 | 1 x Medium Silicon Reproductive Tract (2-3 year old cow) with Broad Ligaments to attach Ovaries | 6,14 |
| DDE7 | 1 . I am Cilian Daniel di stira Tarat (F                                                        | / 1  |