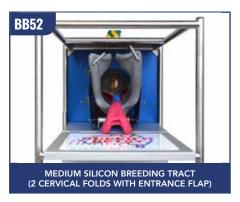

| BB28 | 1 x Water Rectum Small Maiden Heifer Cervix (Small textured entrance hole, 0 cervical folds)      | 12   |
|------|---------------------------------------------------------------------------------------------------|------|
| BB29 | 1 x Water Rectum Small Cervix - Off-centred entrance (1 cervical fold)                            | 12   |
| BB30 | 1 x Water Rectum Small Cervix with entrance flap (1 cervical fold)                                | 12   |
| BB31 | 1 x Water Rectum Medium Cervix with entrance flap (1 cervical fold)                               | 12   |
| BB32 | 1 x Water Rectum Small Cervix - Off-centred entrance (2 cervical folds)                           | 13   |
| BB33 | 1 x Water Rectum Small Cervix with entrance flap (2 cervical fold)                                | 13   |
| BB34 | 1 x Water Rectum Medium Cervix with entrance flap (2 cervical fold)                               | 13   |
| BB51 | 1 x Small Silicon Breeding Tract (1-3 year old cow) (2 cervical folds with entrance flap)         | 6,15 |
| BB52 | 1 x Medium Silicon Breeding Tract (3-5 year old cow) (2 cervical folds with entrance flap)        | 6,15 |
| BB53 | 1 x Large Silicon Breeding Tract (5+ year old cow) (2 cervical folds with entrance flap)          | 6,15 |
| BB38 | 2 x Latex Palpation Liners (with new attachment for Breeding Valve, Breeding Tracts and Cervixes) | 11   |
| BB39 | 12 x Anus Sphincter Rings                                                                         | 10   |

| CODE | PRODUCT                                                                                         | PAGE |
|------|-------------------------------------------------------------------------------------------------|------|
|      | BREED'N BETSY ARTIFICIAL BREEDING ACCESSORIES                                                   |      |
| BB40 | 1 x Latex Breeding Tract without Cervix                                                         | 6    |
| BB41 | 1 x Latex Breeding Tract with Cervix (choice of 7 Cervixes)                                     | 6    |
| BB42 | 1 x Small Maiden Heifer Cervix (Small textured entrance hole, 0 cervical folds)                 | 6    |
| BB43 | 1 x Small Cervix - Off-centred entrance (1 cervical fold)                                       | 6    |
| BB44 | 1 x Small Cervix with entrance flap (1 cervical fold)                                           | 6    |
| BB45 | 1 x Medium Cervix with entrance flap (1 cervical fold)                                          | ć    |
| BB46 | 1 x Small Cervix - Off-centred entrance (2 cervical folds)                                      | 6    |
| BB47 | 1 x Small Cervix with entrance flap (2 cervical fold)                                           | (    |
| BB48 | 1 x Medium Cervix with entrance flap (2 cervical fold)                                          | (    |
| BB49 | 1 x Small Cervix cut open (1 cervical fold)                                                     | 13   |
| BB50 | 1 x Small Cervix cut open (2 cervical folds)                                                    | 13   |
| BB51 | 1 x Small Silicon Breeding Tract (1-3 year old cow) (2 cervical folds with entrance flap)       | 6,15 |
| BB52 | 1 x Medium Silicon Breeding Tract (3-5 year old cow) (2 cervical folds with entrance flap)      | 6,15 |
| BB53 | 1 x Large Silicon Breeding Tract (5+ year old cow) (2 cervical folds with entrance flap)        | 6,1  |
| BB54 | 6 x Stainless Steel Pipette Breeding Rods with Water Rectum Valve Caps                          | 10   |
|      | BREED'N BETSY BOVINE NON-PREGNANT REPRODUCTIVE TRACTS AND OVARIES                               |      |
| BB55 | 1 x Small Silicon Reproductive Tract (heifer size) with Ovaries attached                        | 6,1  |
| BB56 | 1 x Medium Silicon Reproductive Tract (2-3 year old cow) with Broad Ligaments to attach Ovaries | 6,14 |
| DDE7 | 1 . I am Cilian Daniel di stira Tarat (F                                                        | / 1  |