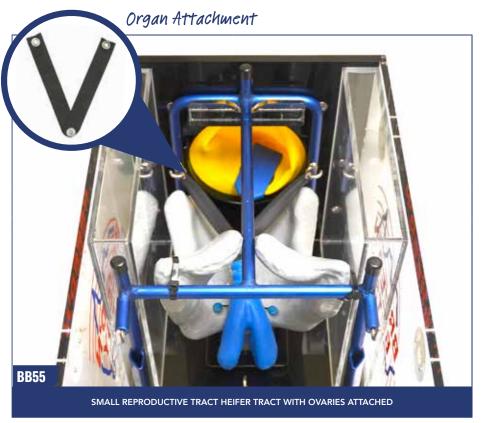

## BREED'N BETSY PREGNANCY ORGANS & SETUP

Non Pregnant with ovaries attachments. Clip organ attachment to pelvic wall secure organs in the Breed'n Betsy. Wash all organs with detergent/disinfectant and allow to dry completely before storage. Use Latex Drying Powder to dry inside pregnancy bladders.

| BREED'N BETSY BOVINE NON-PREGNANT REPRODUCTIVE TRACTS AND OVARIES |                                                                                                 |      |
|-------------------------------------------------------------------|-------------------------------------------------------------------------------------------------|------|
| BB55                                                              | 1 x Small Silicon Reproductive Tract (heifer size) with Ovaries attached                        | 6,14 |
| BB56                                                              | 1 x Medium Silicon Reproductive Tract (2-3 year old cow) with Broad Ligaments to attach Ovaries | 6,14 |
| BB57                                                              | 1 x Large Silicon Reproductive Tract (5+ year old cow) with Broad Ligaments to attach Ovaries   | 6,14 |
| BB58                                                              | 11 x Interchangeable Ovaries (including: Non Cycle, Corpus Luteum, Cyst and Follicles)          | 6    |