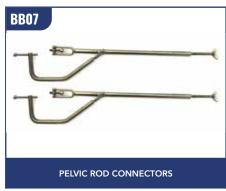

## BREED'N BETSY PRODUCT LIST

| CODE | PRODUCT                                                                              | PAGE |
|------|--------------------------------------------------------------------------------------|------|
|      | BREED'N BETSY BOVINE / EQUINE FRAME ACCESSORIES                                      |      |
| BB01 | 1 x Betsy Bovine Back End                                                            | 1    |
| BB02 | 1 x Betsy Bovine Pelvis                                                              | 4    |
| BB03 | 1 x Betsy Pelvic Wall                                                                | 4    |
| BB04 | 1 x Equine Back End                                                                  | 17   |
| BB05 | 1 x Equine Pelvis                                                                    | 17   |
| BB06 | 1 x Equine Pelvic Wall                                                               | 16   |
| BB07 | 1 x Set of Pelvic Rod Connectors                                                     | 5    |
| BB08 | 1 x Water Rectum Carry Bag                                                           | 10   |
| BB09 | 1 x Accessories Carry Bag                                                            | 19   |
| BB10 | 1 x Latex Rectal Wall                                                                | 3    |
| BB11 | 4 x Plastic Frame Leg Plugs                                                          |      |
| BB12 | 4 x Plastic Frame Plugs                                                              |      |
| BB13 | 4 x Frame Leg Pins (Stainless Steel Frame / Fixed Frame)                             | 3    |
| BB14 | 10 x Frame Leg Pins (Aluminum Portable Frame)                                        |      |
| BB15 | 4 x Plastic Plugs with hand screw threads for frame attachment (Portable Frame only) |      |
| BB16 | 8 x Hand Screws (Portable Frame only)                                                |      |
| BB17 | 1 x Frame Stabilisers                                                                | 3    |
| BB18 | 1 x Latex Organ Attachment                                                           | 5    |
| BB19 | 4 x Pelvic Wall Clips (with bolts and screws)                                        | 5    |
| BB20 | 1 x Latex Drying Powder (Latex Pregnancy Water Bladders)                             | 3    |
| BB21 | 1 x Cervix Lubricant Oil                                                             | 2,15 |
| BB22 | 1 x Set of Latex Broad Ligaments (Equine)                                            |      |
| BB23 | 1 x Latex Repair Glue                                                                | 3    |
| BB24 | 1 x Water Rectum Acrylic Box Repair Kit                                              |      |
| BB25 | 1 x Silicon Repair Glue                                                              | 3    |
| BB26 | 1 x Water Rectum Organ Attachment                                                    | 15   |
| BB27 | 1 x Water Rectum Water Tap Attachment                                                |      |
| BB37 | 1 x Water Rectum Drip Tray                                                           | 3    |