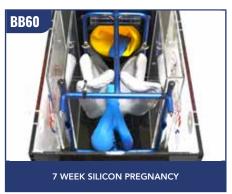

| BREED'N BETSY BOVINE PREGNANCY DIAGNOSIS |                                                                                 |      |
|------------------------------------------|---------------------------------------------------------------------------------|------|
| BB59                                     | 1 x 6 Week Pregnancy, Fluid Filled Horn (with membrane attachment)              | 8,14 |
| BB60                                     | 1 x 7 Week Silicon Pregnancy                                                    | 8,14 |
| BB61                                     | 1 x 8 Week Silicon Pregnancy                                                    | 8,14 |
| BB62                                     | 1 x 9/10 Week Silicon Pregnancy                                                 | 8,14 |
| BB63                                     | 1 x 9 Week Latex Pregnancy Water Bladder                                        | 9,15 |
| BB64                                     | 1 x 9-11 Week Latex Pregnancy Water Bladder (2 horns )                          | 9,15 |
| BB65                                     | 1 x 11 Week Latex Pregnancy Water Bladder                                       | 9,15 |
| BB66                                     | 1 x 12 Week Silicon Pregnancy                                                   | 9,14 |
| BB67                                     | 1 x Silicon Placenta with 4 month placentomes                                   | 9,14 |
| BB68                                     | 1 x Set of Uterine Arteries (5 different stages of pregnancy - Puny/5/6/7/8mth) | 8,15 |
| BB69                                     | 1 x 9 Week Silicon Foetus                                                       | 8    |