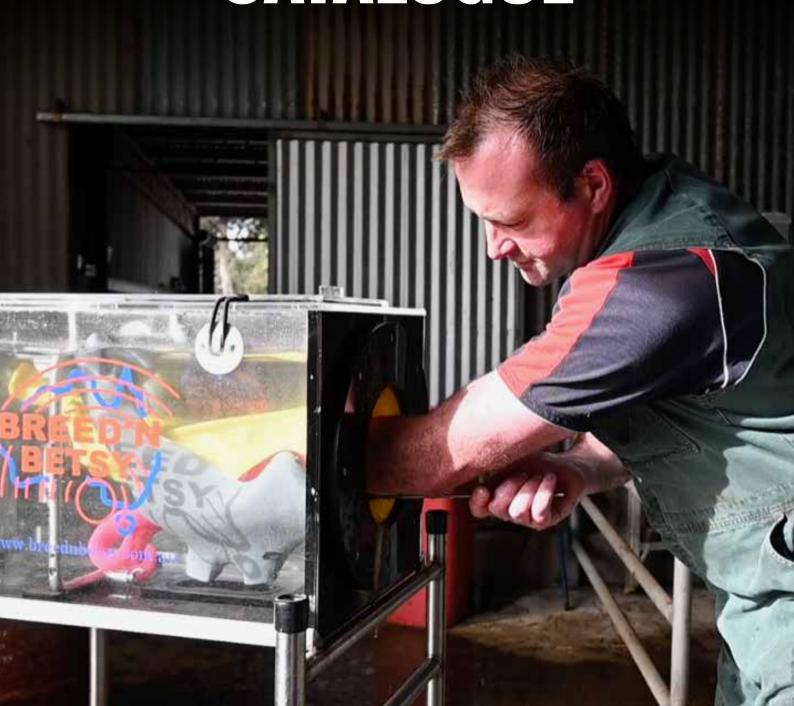

#### WATER RECTUM

Recently updated and now on it's own stand, the Water Rectum is one of the most exciting features of the simulation packages. It provides a unique level of realism for the student - the water creates a floating effect that makes the organs less static requiring more precision and the sphincter places pressure on the user's arm. This combination is unique and allows for continual assessment of student understanding and a higher level of diagnostic training.

### WATER RECTUM USAGE