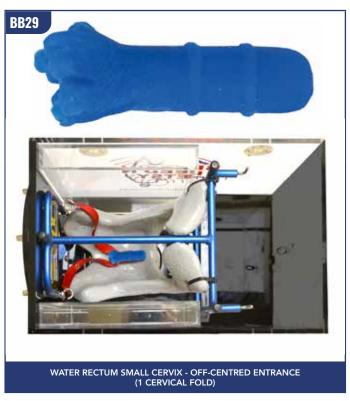

| BB28 | 1 x Water Rectum Small Maiden Heifer Cervix (Small textured entrance hole, 0 cervical folds)      | 12   |
|------|---------------------------------------------------------------------------------------------------|------|
| BB29 | 1 x Water Rectum Small Cervix - Off-centred entrance (1 cervical fold)                            | 12   |
| BB30 | 1 x Water Rectum Small Cervix with entrance flap (1 cervical fold)                                | 12   |
| BB31 | 1 x Water Rectum Medium Cervix with entrance flap (1 cervical fold)                               | 12   |
| BB32 | 1 x Water Rectum Small Cervix - Off-centred entrance (2 cervical folds)                           | 13   |
| BB33 | 1 x Water Rectum Small Cervix with entrance flap (2 cervical fold)                                | 13   |
| BB34 | 1 x Water Rectum Medium Cervix with entrance flap (2 cervical fold)                               | 13   |
| BB51 | 1 x Small Silicon Breeding Tract (1-3 year old cow) (2 cervical folds with entrance flap)         | 6,15 |
| BB52 | 1 x Medium Silicon Breeding Tract (3-5 year old cow) (2 cervical folds with entrance flap)        | 6,15 |
| BB53 | 1 x Large Silicon Breeding Tract (5+ year old cow) (2 cervical folds with entrance flap)          | 6,15 |
| BB38 | 2 x Latex Palpation Liners (with new attachment for Breeding Valve, Breeding Tracts and Cervixes) | 11   |
| BB39 | 12 x Anus Sphincter Rings                                                                         | 10   |