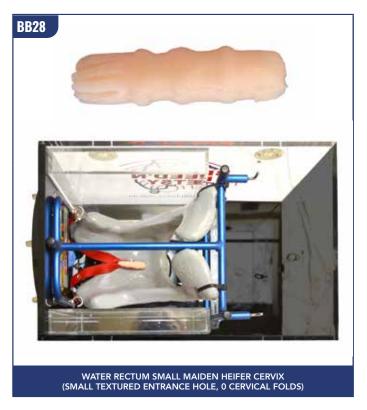

| BB28 | 1 x Water Rectum Small Maiden Heifer Cervix (Small textured entrance hole, 0 cervical folds)      | 12   |
|------|---------------------------------------------------------------------------------------------------|------|
| BB29 | 1 x Water Rectum Small Cervix - Off-centred entrance (1 cervical fold)                            | 12   |
| BB30 | 1 x Water Rectum Small Cervix with entrance flap (1 cervical fold)                                | 12   |
| BB31 | 1 x Water Rectum Medium Cervix with entrance flap (1 cervical fold)                               | 12   |
| BB32 | 1 x Water Rectum Small Cervix - Off-centred entrance (2 cervical folds)                           | 13   |
| BB33 | 1 x Water Rectum Small Cervix with entrance flap (2 cervical fold)                                | 13   |
| BB34 | 1 x Water Rectum Medium Cervix with entrance flap (2 cervical fold)                               | 13   |
| BB51 | 1 x Small Silicon Breeding Tract (1-3 year old cow) (2 cervical folds with entrance flap)         | 6,15 |
| BB52 | 1 x Medium Silicon Breeding Tract (3-5 year old cow) (2 cervical folds with entrance flap)        | 6,15 |
| BB53 | 1 x Large Silicon Breeding Tract (5+ year old cow) (2 cervical folds with entrance flap)          | 6,15 |
| BB38 | 2 x Latex Palpation Liners (with new attachment for Breeding Valve, Breeding Tracts and Cervixes) | 11   |
| BB39 | 12 x Anus Sphincter Rings                                                                         | 10   |