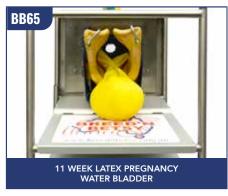

| BREED'N BETSY BOVINE PREGNANCY DIAGNOSIS |                                                                                 |      |
|------------------------------------------|---------------------------------------------------------------------------------|------|
| BB59                                     | 1 x 6 Week Pregnancy, Fluid Filled Horn (with membrane attachment)              | 8,14 |
| BB60                                     | 1 x 7 Week Silicon Pregnancy                                                    | 8,14 |
| BB61                                     | 1 x 8 Week Silicon Pregnancy                                                    | 8,14 |
| BB62                                     | 1 x 9/10 Week Silicon Pregnancy                                                 | 8,14 |
| BB63                                     | 1 x 9 Week Latex Pregnancy Water Bladder                                        | 9,15 |
| BB64                                     | 1 x 9-11 Week Latex Pregnancy Water Bladder (2 horns )                          | 9,15 |
| BB65                                     | 1 x 11 Week Latex Pregnancy Water Bladder                                       | 9,15 |
| BB66                                     | 1 x 12 Week Silicon Pregnancy                                                   | 9,14 |
| BB67                                     | 1 x Silicon Placenta with 4 month placentomes                                   | 9,14 |
| BB68                                     | 1 x Set of Uterine Arteries (5 different stages of pregnancy - Puny/5/6/7/8mth) | 8,15 |
| BB69                                     | 1 x 9 Week Silicon Foetus                                                       | 8    |