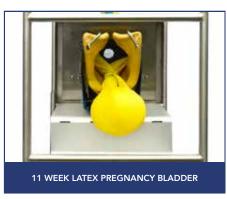

| BREED'N BETSY BOVINE PREGNANCY DIAGNOSIS |                                                                                 |      |
|------------------------------------------|---------------------------------------------------------------------------------|------|
| BB59                                     | 1 x 6 Week Pregnancy, Fluid Filled Horn (with membrane attachment)              | 8,14 |
| BB60                                     | 1 x 7 Week Silicon Pregnancy                                                    | 8,14 |
| BB61                                     | 1 x 8 Week Silicon Pregnancy                                                    | 8,14 |
| BB62                                     | 1 x 9/10 Week Silicon Pregnancy                                                 | 8,14 |
| BB63                                     | 1 x 9 Week Latex Pregnancy Water Bladder                                        | 9,15 |
| BB64                                     | 1 x 9-11 Week Latex Pregnancy Water Bladder (2 horns )                          | 9,15 |
| BB65                                     | 1 x 11 Week Latex Pregnancy Water Bladder                                       | 9,15 |
| BB66                                     | 1 x 12 Week Silicon Pregnancy                                                   | 9,14 |
| BB67                                     | 1 x Silicon Placenta with 4 month placentomes                                   | 9,14 |
| BB68                                     | 1 x Set of Uterine Arteries (5 different stages of pregnancy - Puny/5/6/7/8mth) | 8,15 |
| BB69                                     | 1 x 9 Week Silicon Foetus                                                       | 8    |