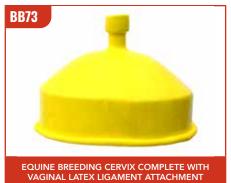

|      | BREED'N BONNY EQUINE ACCESSORIES                                           |    |
|------|----------------------------------------------------------------------------|----|
| BB73 | 1 x Equine Breeding Cervix complete with Vaginal Latex Ligament attachment | 17 |
| BB74 | 8 x Cervixes                                                               | 17 |
| BB75 | 1 x Non Pregnant Reproductive Tract                                        | 18 |
| BB76 | 1 x 16 Day Pregnancy Internal Fluid with Vesicles                          | 18 |
| BB77 | 1 x 28 Day Pregnancy                                                       | 18 |
| BB78 | 1 x 35 Day Pregnancy                                                       | 18 |
| BB79 | 1 x 42 Day Pregnancy                                                       | 18 |
| BB80 | 1 x 49 Day Pregnancy                                                       | 18 |
| BB81 | 1 x 56 Day Pregnancy                                                       | 19 |
| BB82 | 10 x Ovaries with Follicles                                                | 19 |