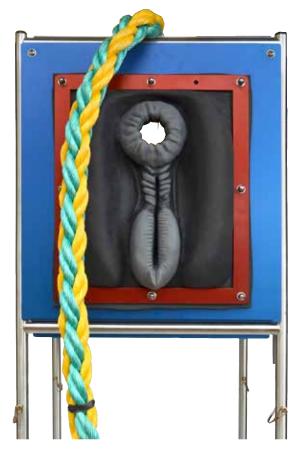

## WATER RECTUM BREEDING CERVIX SETUP

Attach the broad ligaments to the hooks on the internal water rectum frame. Use the different eyelet settings to position the cervix closer or further from the back end. Wash all cervixes and water rectum with detergent/disinfectant and allow to dry completely before storage.

Breed'n Betsy cervixes offer the user a realistic look, touch and feel!