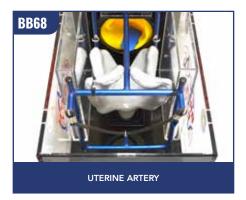

| BREED'N BETSY BOVINE PREGNANCY DIAGNOSIS |                                                                                 |      |
|------------------------------------------|---------------------------------------------------------------------------------|------|
| BB59                                     | 1 x 6 Week Pregnancy, Fluid Filled Horn (with membrane attachment)              | 8,14 |
| BB60                                     | 1 x 7 Week Silicon Pregnancy                                                    | 8,14 |
| BB61                                     | 1 x 8 Week Silicon Pregnancy                                                    | 8,14 |
| BB62                                     | 1 x 9/10 Week Silicon Pregnancy                                                 | 8,14 |
| BB63                                     | 1 x 9 Week Latex Pregnancy Water Bladder                                        | 9,15 |
| BB64                                     | 1 x 9-11 Week Latex Pregnancy Water Bladder (2 horns )                          | 9,15 |
| BB65                                     | 1 x 11 Week Latex Pregnancy Water Bladder                                       | 9,15 |
| BB66                                     | 1 x 12 Week Silicon Pregnancy                                                   | 9,14 |
| BB67                                     | 1 x Silicon Placenta with 4 month placentomes                                   | 9,14 |
| BB68                                     | 1 x Set of Uterine Arteries (5 different stages of pregnancy - Puny/5/6/7/8mth) | 8,15 |
| BB69                                     | 1 x 9 Week Silicon Foetus                                                       | 8    |