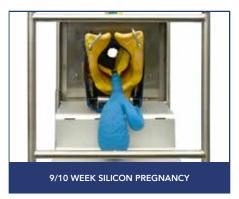

| BREED'N BETSY BOVINE PREGNANCY DIAGNOSIS |                                                                                 |      |
|------------------------------------------|---------------------------------------------------------------------------------|------|
| BB59                                     | 1 x 6 Week Pregnancy, Fluid Filled Horn (with membrane attachment)              | 8,14 |
| BB60                                     | 1 x 7 Week Silicon Pregnancy                                                    | 8,14 |
| BB61                                     | 1 x 8 Week Silicon Pregnancy                                                    | 8,14 |
| BB62                                     | 1 x 9/10 Week Silicon Pregnancy                                                 | 8,14 |
| BB63                                     | 1 x 9 Week Latex Pregnancy Water Bladder                                        | 9,15 |
| BB64                                     | 1 x 9-11 Week Latex Pregnancy Water Bladder (2 horns )                          | 9,15 |
| BB65                                     | 1 x 11 Week Latex Pregnancy Water Bladder                                       | 9,15 |
| BB66                                     | 1 x 12 Week Silicon Pregnancy                                                   | 9,14 |
| BB67                                     | 1 x Silicon Placenta with 4 month placentomes                                   | 9,14 |
| BB68                                     | 1 x Set of Uterine Arteries (5 different stages of pregnancy - Puny/5/6/7/8mth) | 8,15 |
| BB69                                     | 1 x 9 Week Silicon Foetus                                                       | 8    |