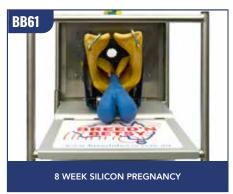

| BREED'N BETSY BOVINE PREGNANCY DIAGNOSIS |                                                                                 |      |
|------------------------------------------|---------------------------------------------------------------------------------|------|
| BB59                                     | 1 x 6 Week Pregnancy, Fluid Filled Horn (with membrane attachment)              | 8,14 |
| BB60                                     | 1 x 7 Week Silicon Pregnancy                                                    | 8,14 |
| BB61                                     | 1 x 8 Week Silicon Pregnancy                                                    | 8,14 |
| BB62                                     | 1 x 9/10 Week Silicon Pregnancy                                                 | 8,14 |
| BB63                                     | 1 x 9 Week Latex Pregnancy Water Bladder                                        | 9,15 |
| BB64                                     | 1 x 9-11 Week Latex Pregnancy Water Bladder (2 horns )                          | 9,15 |
| BB65                                     | 1 x 11 Week Latex Pregnancy Water Bladder                                       | 9,15 |
| BB66                                     | 1 x 12 Week Silicon Pregnancy                                                   | 9,14 |
| BB67                                     | 1 x Silicon Placenta with 4 month placentomes                                   | 9,14 |
| BB68                                     | 1 x Set of Uterine Arteries (5 different stages of pregnancy - Puny/5/6/7/8mth) | 8,15 |
| BB69                                     | 1 x 9 Week Silicon Foetus                                                       | 8    |