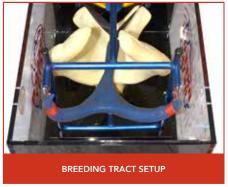

## BREED'N BETSY **COMPLETE BREEDING TRACTS**

Clip organ attachment to pelvic wall secure organs in the Breed'n Betsy. Wash all organs with detergent/disinfectant and allow to dry completely before storage.