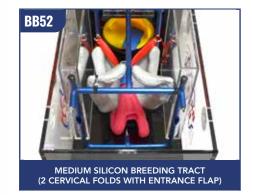

| BB28 | 1 x Water Rectum Small Maiden Heifer Cervix (Small textured entrance hole, 0 cervical folds)      | 12   |
|------|---------------------------------------------------------------------------------------------------|------|
| BB29 | 1 x Water Rectum Small Cervix - Off-centred entrance (1 cervical fold)                            | 12   |
| BB30 | 1 x Water Rectum Small Cervix with entrance flap (1 cervical fold)                                | 12   |
| BB31 | 1 x Water Rectum Medium Cervix with entrance flap (1 cervical fold)                               | 12   |
| BB32 | 1 x Water Rectum Small Cervix - Off-centred entrance (2 cervical folds)                           | 13   |
| BB33 | 1 x Water Rectum Small Cervix with entrance flap (2 cervical fold)                                | 13   |
| BB34 | 1 x Water Rectum Medium Cervix with entrance flap (2 cervical fold)                               | 13   |
| BB51 | 1 x Small Silicon Breeding Tract (1-3 year old cow) (2 cervical folds with entrance flap)         | 6,15 |
| BB52 | 1 x Medium Silicon Breeding Tract (3-5 year old cow) (2 cervical folds with entrance flap)        | 6,15 |
| BB53 | 1 x Large Silicon Breeding Tract (5+ year old cow) (2 cervical folds with entrance flap)          | 6,15 |
| BB38 | 2 x Latex Palpation Liners (with new attachment for Breeding Valve, Breeding Tracts and Cervixes) | 11   |
| BB39 | 12 x Anus Sphincter Rings                                                                         | 10   |