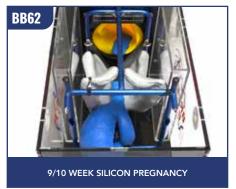

| BREED'N BETSY BOVINE PREGNANCY DIAGNOSIS |                                                                                 |      |
|------------------------------------------|---------------------------------------------------------------------------------|------|
| BB59                                     | 1 x 6 Week Pregnancy, Fluid Filled Horn (with membrane attachment)              | 8,14 |
| BB60                                     | 1 x 7 Week Silicon Pregnancy                                                    | 8,14 |
| BB61                                     | 1 x 8 Week Silicon Pregnancy                                                    | 8,14 |
| BB62                                     | 1 x 9/10 Week Silicon Pregnancy                                                 | 8,14 |
| BB63                                     | 1 x 9 Week Latex Pregnancy Water Bladder                                        | 9,15 |
| BB64                                     | 1 x 9-11 Week Latex Pregnancy Water Bladder (2 horns )                          | 9,15 |
| BB65                                     | 1 x 11 Week Latex Pregnancy Water Bladder                                       | 9,15 |
| BB66                                     | 1 x 12 Week Silicon Pregnancy                                                   | 9,14 |
| BB67                                     | 1 x Silicon Placenta with 4 month placentomes                                   | 9,14 |
| BB68                                     | 1 x Set of Uterine Arteries (5 different stages of pregnancy - Puny/5/6/7/8mth) | 8,15 |
| BB69                                     | 1 x 9 Week Silicon Foetus                                                       | 8    |