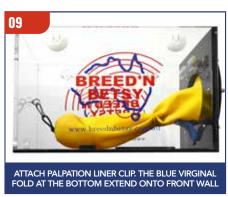

## WATER RECTUM INTERNAL ORGAN SETUP

Use the organ attachment to secure organs in the water rectum. Wash all organs and water rectum with detergent/disinfectant and allow to dry completely before storage.