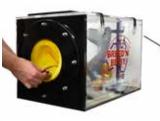

#### BB01 **BOVINE BACK END**

## BREED'N BETSY **BOVINE BACK END & PELVIC WALL**

Breed'n Betsy is the original and the most highly developed artificial training device on the market, found in classrooms all over the world. This unique training tool was created for teaching and learning the specific skills required to be successful in artificial breeding, pregnancy diagnosis and embryo transfer.