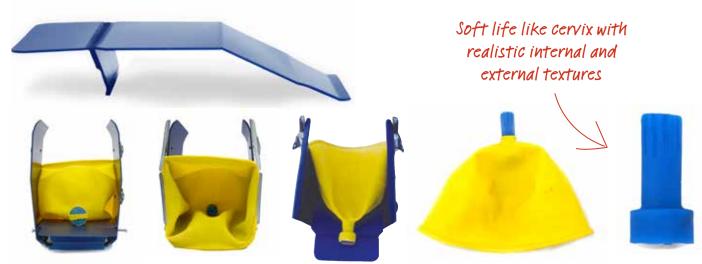

## BREED'N BETSY LATEX BREEDING TRACT & CERVIXES

Clip organ attachment to pelvic wall secure organs in the Breed'n Betsy. Wash all organs with detergent/disinfectant and allow to dry completely before storage. Use cervixes individually or in the Latex Breeding Tract.

Breed'n Betsy cervixes offer the user a realistic look, touch and feel!