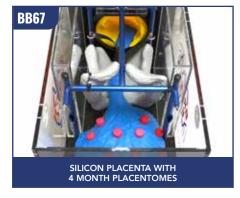

| BREED'N BETSY BOVINE PREGNANCY DIAGNOSIS |                                                                                 |      |
|------------------------------------------|---------------------------------------------------------------------------------|------|
| BB59                                     | 1 x 6 Week Pregnancy, Fluid Filled Horn (with membrane attachment)              | 8,14 |
| BB60                                     | 1 x 7 Week Silicon Pregnancy                                                    | 8,14 |
| BB61                                     | 1 x 8 Week Silicon Pregnancy                                                    | 8,14 |
| BB62                                     | 1 x 9/10 Week Silicon Pregnancy                                                 | 8,14 |
| BB63                                     | 1 x 9 Week Latex Pregnancy Water Bladder                                        | 9,15 |
| BB64                                     | 1 x 9-11 Week Latex Pregnancy Water Bladder (2 horns )                          | 9,15 |
| BB65                                     | 1 x 11 Week Latex Pregnancy Water Bladder                                       | 9,15 |
| BB66                                     | 1 x 12 Week Silicon Pregnancy                                                   | 9,14 |
| BB67                                     | 1 x Silicon Placenta with 4 month placentomes                                   | 9,14 |
| BB68                                     | 1 x Set of Uterine Arteries (5 different stages of pregnancy - Puny/5/6/7/8mth) | 8,15 |
| BB69                                     | 1 x 9 Week Silicon Foetus                                                       | 8    |