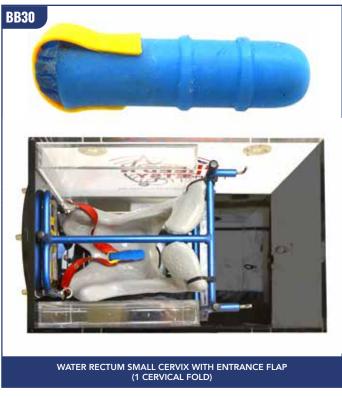

| BB28 | 1 x Water Rectum Small Maiden Heifer Cervix (Small textured entrance hole, 0 cervical folds)      | 12   |
|------|---------------------------------------------------------------------------------------------------|------|
| BB29 | 1 x Water Rectum Small Cervix - Off-centred entrance (1 cervical fold)                            | 12   |
| BB30 | 1 x Water Rectum Small Cervix with entrance flap (1 cervical fold)                                | 12   |
| BB31 | 1 x Water Rectum Medium Cervix with entrance flap (1 cervical fold)                               | 12   |
| BB32 | 1 x Water Rectum Small Cervix - Off-centred entrance (2 cervical folds)                           | 13   |
| BB33 | 1 x Water Rectum Small Cervix with entrance flap (2 cervical fold)                                | 13   |
| BB34 | 1 x Water Rectum Medium Cervix with entrance flap (2 cervical fold)                               | 13   |
| BB51 | 1 x Small Silicon Breeding Tract (1-3 year old cow) (2 cervical folds with entrance flap)         | 6,15 |
| BB52 | 1 x Medium Silicon Breeding Tract (3-5 year old cow) (2 cervical folds with entrance flap)        | 6,15 |
| BB53 | 1 x Large Silicon Breeding Tract (5+ year old cow) (2 cervical folds with entrance flap)          | 6,15 |
| BB38 | 2 x Latex Palpation Liners (with new attachment for Breeding Valve, Breeding Tracts and Cervixes) | 11   |
| BB39 | 12 x Anus Sphincter Rings                                                                         | 10   |