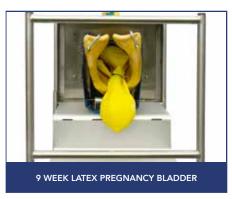

| BREED'N BETSY BOVINE PREGNANCY DIAGNOSIS |                                                                                 |      |
|------------------------------------------|---------------------------------------------------------------------------------|------|
| BB59                                     | 1 x 6 Week Pregnancy, Fluid Filled Horn (with membrane attachment)              | 8,14 |
| BB60                                     | 1 x 7 Week Silicon Pregnancy                                                    | 8,14 |
| BB61                                     | 1 x 8 Week Silicon Pregnancy                                                    | 8,14 |
| BB62                                     | 1 x 9/10 Week Silicon Pregnancy                                                 | 8,14 |
| BB63                                     | 1 x 9 Week Latex Pregnancy Water Bladder                                        | 9,15 |
| BB64                                     | 1 x 9-11 Week Latex Pregnancy Water Bladder (2 horns )                          | 9,15 |
| BB65                                     | 1 x 11 Week Latex Pregnancy Water Bladder                                       | 9,15 |
| BB66                                     | 1 x 12 Week Silicon Pregnancy                                                   | 9,14 |
| BB67                                     | 1 x Silicon Placenta with 4 month placentomes                                   | 9,14 |
| BB68                                     | 1 x Set of Uterine Arteries (5 different stages of pregnancy - Puny/5/6/7/8mth) | 8,15 |
| BB69                                     | 1 x 9 Week Silicon Foetus                                                       | 8    |