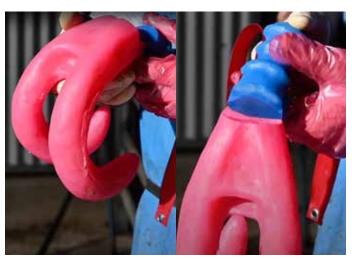

## BREED'N BETSY LATEX BREEDING TRACT & CERVIXES

Clip organ attachment to pelvic wall secure organs in the Breed'n Betsy. Wash all organs with detergent/disinfectant and allow to dry completely before storage. Use cervixes individually or in the Latex Breeding Tract.

Breed'n Betsy cervixes offer the user a realistic look, touch and feel!

### Virginal Ligament

SMALL SILICON BREEDING TRACT (2 CERVICAL FOLDS WITH ENTRANCE FLAP)