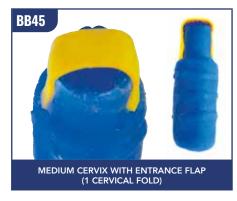

| CODE | PRODUCT                                                                                         | PAGE |
|------|-------------------------------------------------------------------------------------------------|------|
|      | BREED'N BETSY ARTIFICIAL BREEDING ACCESSORIES                                                   |      |
| BB40 | 1 x Latex Breeding Tract without Cervix                                                         | 6    |
| BB41 | 1 x Latex Breeding Tract with Cervix (choice of 7 Cervixes)                                     | 6    |
| BB42 | 1 x Small Maiden Heifer Cervix (Small textured entrance hole, 0 cervical folds)                 | 6    |
| BB43 | 1 x Small Cervix - Off-centred entrance (1 cervical fold)                                       | 6    |
| BB44 | 1 x Small Cervix with entrance flap (1 cervical fold)                                           | 6    |
| BB45 | 1 x Medium Cervix with entrance flap (1 cervical fold)                                          | ć    |
| BB46 | 1 x Small Cervix - Off-centred entrance (2 cervical folds)                                      | 6    |
| BB47 | 1 x Small Cervix with entrance flap (2 cervical fold)                                           | (    |
| BB48 | 1 x Medium Cervix with entrance flap (2 cervical fold)                                          | (    |
| BB49 | 1 x Small Cervix cut open (1 cervical fold)                                                     | 13   |
| BB50 | 1 x Small Cervix cut open (2 cervical folds)                                                    | 13   |
| BB51 | 1 x Small Silicon Breeding Tract (1-3 year old cow) (2 cervical folds with entrance flap)       | 6,15 |
| BB52 | 1 x Medium Silicon Breeding Tract (3-5 year old cow) (2 cervical folds with entrance flap)      | 6,15 |
| BB53 | 1 x Large Silicon Breeding Tract (5+ year old cow) (2 cervical folds with entrance flap)        | 6,1  |
| BB54 | 6 x Stainless Steel Pipette Breeding Rods with Water Rectum Valve Caps                          | 10   |
|      | BREED'N BETSY BOVINE NON-PREGNANT REPRODUCTIVE TRACTS AND OVARIES                               |      |
| BB55 | 1 x Small Silicon Reproductive Tract (heifer size) with Ovaries attached                        | 6,1  |
| BB56 | 1 x Medium Silicon Reproductive Tract (2-3 year old cow) with Broad Ligaments to attach Ovaries | 6,14 |
| DDE7 | 1 . I am Cilian Daniel di stira Tarat (F                                                        | / 1  |