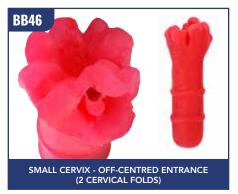

| CODE | PRODUCT                                                                                         | PAGE |
|------|-------------------------------------------------------------------------------------------------|------|
|      | BREED'N BETSY ARTIFICIAL BREEDING ACCESSORIES                                                   |      |
| BB40 | 1 x Latex Breeding Tract without Cervix                                                         | 6    |
| BB41 | 1 x Latex Breeding Tract with Cervix (choice of 7 Cervixes)                                     | 6    |
| BB42 | 1 x Small Maiden Heifer Cervix (Small textured entrance hole, 0 cervical folds)                 | 6    |
| BB43 | 1 x Small Cervix - Off-centred entrance (1 cervical fold)                                       | 6    |
| BB44 | 1 x Small Cervix with entrance flap (1 cervical fold)                                           | 6    |
| BB45 | 1 x Medium Cervix with entrance flap (1 cervical fold)                                          | ć    |
| BB46 | 1 x Small Cervix - Off-centred entrance (2 cervical folds)                                      | 6    |
| BB47 | 1 x Small Cervix with entrance flap (2 cervical fold)                                           | (    |
| BB48 | 1 x Medium Cervix with entrance flap (2 cervical fold)                                          | (    |
| BB49 | 1 x Small Cervix cut open (1 cervical fold)                                                     | 13   |
| BB50 | 1 x Small Cervix cut open (2 cervical folds)                                                    | 13   |
| BB51 | 1 x Small Silicon Breeding Tract (1-3 year old cow) (2 cervical folds with entrance flap)       | 6,15 |
| BB52 | 1 x Medium Silicon Breeding Tract (3-5 year old cow) (2 cervical folds with entrance flap)      | 6,15 |
| BB53 | 1 x Large Silicon Breeding Tract (5+ year old cow) (2 cervical folds with entrance flap)        | 6,1  |
| BB54 | 6 x Stainless Steel Pipette Breeding Rods with Water Rectum Valve Caps                          | 10   |
|      | BREED'N BETSY BOVINE NON-PREGNANT REPRODUCTIVE TRACTS AND OVARIES                               |      |
| BB55 | 1 x Small Silicon Reproductive Tract (heifer size) with Ovaries attached                        | 6,1  |
| BB56 | 1 x Medium Silicon Reproductive Tract (2-3 year old cow) with Broad Ligaments to attach Ovaries | 6,14 |
| DDE7 | 1 . I am Cilian Daniel di stira Tarat (F                                                        | / 1  |