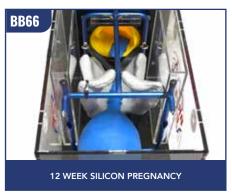

| BREED'N BETSY BOVINE PREGNANCY DIAGNOSIS |                                                                                 |      |
|------------------------------------------|---------------------------------------------------------------------------------|------|
| BB59                                     | 1 x 6 Week Pregnancy, Fluid Filled Horn (with membrane attachment)              | 8,14 |
| BB60                                     | 1 x 7 Week Silicon Pregnancy                                                    | 8,14 |
| BB61                                     | 1 x 8 Week Silicon Pregnancy                                                    | 8,14 |
| BB62                                     | 1 x 9/10 Week Silicon Pregnancy                                                 | 8,14 |
| BB63                                     | 1 x 9 Week Latex Pregnancy Water Bladder                                        | 9,15 |
| BB64                                     | 1 x 9-11 Week Latex Pregnancy Water Bladder (2 horns )                          | 9,15 |
| BB65                                     | 1 x 11 Week Latex Pregnancy Water Bladder                                       | 9,15 |
| BB66                                     | 1 x 12 Week Silicon Pregnancy                                                   | 9,14 |
| BB67                                     | 1 x Silicon Placenta with 4 month placentomes                                   | 9,14 |
| BB68                                     | 1 x Set of Uterine Arteries (5 different stages of pregnancy - Puny/5/6/7/8mth) | 8,15 |
| BB69                                     | 1 x 9 Week Silicon Foetus                                                       | 8    |