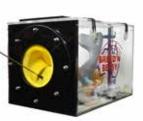

## BREED'N BETSY WATER RECTUM

#### WATER RECTUM

Recently updated and now on it's own stand, the Water Rectum is one of the most exciting features of the simulation packages. It provides a unique level of realism for the student - the water creates a floating effect that makes the organs less static requiring more precision and the sphincter places pressure on the user's arm. This combination is unique and allows for continual assessment of student understanding and a higher level of diagnostic training.