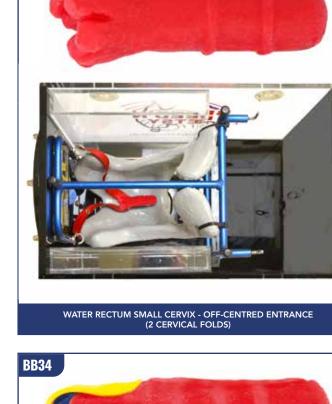

| BB28 | 1 x Water Rectum Small Maiden Heifer Cervix (Small textured entrance hole, 0 cervical folds)      | 12   |
|------|---------------------------------------------------------------------------------------------------|------|
| BB29 | 1 x Water Rectum Small Cervix - Off-centred entrance (1 cervical fold)                            | 12   |
| BB30 | 1 x Water Rectum Small Cervix with entrance flap (1 cervical fold)                                | 12   |
| BB31 | 1 x Water Rectum Medium Cervix with entrance flap (1 cervical fold)                               | 12   |
| BB32 | 1 x Water Rectum Small Cervix - Off-centred entrance (2 cervical folds)                           | 13   |
| BB33 | 1 x Water Rectum Small Cervix with entrance flap (2 cervical fold)                                | 13   |
| BB34 | 1 x Water Rectum Medium Cervix with entrance flap (2 cervical fold)                               | 13   |
| BB51 | 1 x Small Silicon Breeding Tract (1-3 year old cow) (2 cervical folds with entrance flap)         | 6,15 |
| BB52 | 1 x Medium Silicon Breeding Tract (3-5 year old cow) (2 cervical folds with entrance flap)        | 6,15 |
| BB53 | 1 x Large Silicon Breeding Tract (5+ year old cow) (2 cervical folds with entrance flap)          | 6,15 |
| BB38 | 2 x Latex Palpation Liners (with new attachment for Breeding Valve, Breeding Tracts and Cervixes) | 11   |
| BB39 | 12 x Anus Sphincter Rings                                                                         | 10   |