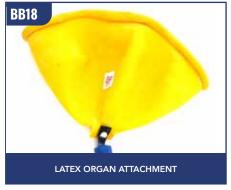

## BREED'N BETSY PRODUCT LIST

| CODE | PRODUCT                                                                              | PAGE |
|------|--------------------------------------------------------------------------------------|------|
|      | BREED'N BETSY BOVINE / EQUINE FRAME ACCESSORIES                                      |      |
| BB01 | 1 x Betsy Bovine Back End                                                            | 1    |
| BB02 | 1 x Betsy Bovine Pelvis                                                              | 4    |
| BB03 | 1 x Betsy Pelvic Wall                                                                | 4    |
| BB04 | 1 x Equine Back End                                                                  | 17   |
| BB05 | 1 x Equine Pelvis                                                                    | 17   |
| BB06 | 1 x Equine Pelvic Wall                                                               | 16   |
| BB07 | 1 x Set of Pelvic Rod Connectors                                                     | 5    |
| BB08 | 1 x Water Rectum Carry Bag                                                           | 10   |
| BB09 | 1 x Accessories Carry Bag                                                            | 19   |
| BB10 | 1 x Latex Rectal Wall                                                                | 3    |
| BB11 | 4 x Plastic Frame Leg Plugs                                                          |      |
| BB12 | 4 x Plastic Frame Plugs                                                              |      |
| BB13 | 4 x Frame Leg Pins (Stainless Steel Frame / Fixed Frame)                             | 3    |
| BB14 | 10 x Frame Leg Pins (Aluminum Portable Frame)                                        |      |
| BB15 | 4 x Plastic Plugs with hand screw threads for frame attachment (Portable Frame only) |      |
| BB16 | 8 x Hand Screws (Portable Frame only)                                                |      |
| BB17 | 1 x Frame Stabilisers                                                                | 3    |
| BB18 | 1 x Latex Organ Attachment                                                           | 5    |
| BB19 | 4 x Pelvic Wall Clips (with bolts and screws)                                        | 5    |
| BB20 | 1 x Latex Drying Powder (Latex Pregnancy Water Bladders)                             | 3    |
| BB21 | 1 x Cervix Lubricant Oil                                                             | 2,15 |
| BB22 | 1 x Set of Latex Broad Ligaments (Equine)                                            |      |
| BB23 | 1 x Latex Repair Glue                                                                | 3    |
| BB24 | 1 x Water Rectum Acrylic Box Repair Kit                                              |      |
| BB25 | 1 x Silicon Repair Glue                                                              | 3    |
| BB26 | 1 x Water Rectum Organ Attachment                                                    | 15   |
| BB27 | 1 x Water Rectum Water Tap Attachment                                                |      |
| BB37 | 1 x Water Rectum Drip Tray                                                           | 3    |