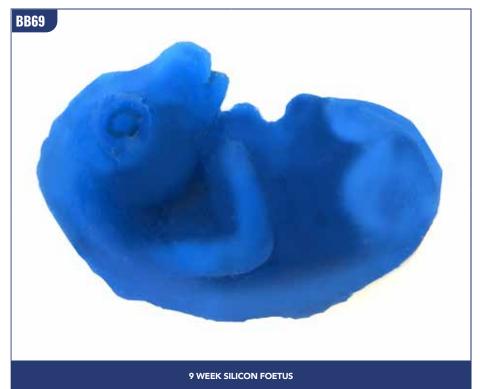

| BREED'N BETSY BOVINE PREGNANCY DIAGNOSIS |                                                                                 |      |
|------------------------------------------|---------------------------------------------------------------------------------|------|
| BB59                                     | 1 x 6 Week Pregnancy, Fluid Filled Horn (with membrane attachment)              | 8,14 |
| BB60                                     | 1 x 7 Week Silicon Pregnancy                                                    | 8,14 |
| BB61                                     | 1 x 8 Week Silicon Pregnancy                                                    | 8,14 |
| BB62                                     | 1 x 9/10 Week Silicon Pregnancy                                                 | 8,14 |
| BB63                                     | 1 x 9 Week Latex Pregnancy Water Bladder                                        | 9,15 |
| BB64                                     | 1 x 9-11 Week Latex Pregnancy Water Bladder (2 horns )                          | 9,15 |
| BB65                                     | 1 x 11 Week Latex Pregnancy Water Bladder                                       | 9,15 |
| BB66                                     | 1 x 12 Week Silicon Pregnancy                                                   | 9,14 |
| BB67                                     | 1 x Silicon Placenta with 4 month placentomes                                   | 9,14 |
| BB68                                     | 1 x Set of Uterine Arteries (5 different stages of pregnancy - Puny/5/6/7/8mth) | 8,15 |
| BB69                                     | 1 x 9 Week Silicon Foetus                                                       | 8    |