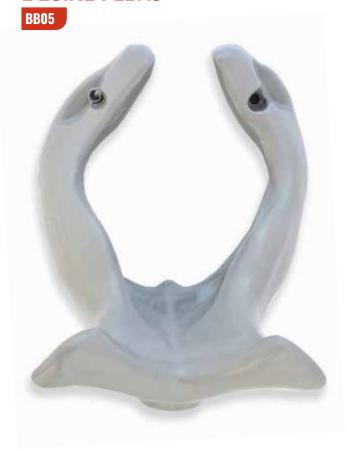

before storage.









Breed'n Betsy cervixes offer the user a realistic look, touch and feel!













## WATER RECTUM INTERNAL ORGAN SETUP



Use the organ attachment to secure organs in the water rectum. Wash all organs and water rectum with detergent/disinfectant and allow to dry completely before storage.



















### Virginal Ligament









SMALL SILICON BREEDING TRACT (2 CERVICAL FOLDS WITH ENTRANCE FLAP)













## BREED'N BONNY PELVIC WALL & BREEDING CERVIX



### **EQUINE PELVIC WALL**& PELVIC FLOOR

BB06



#### **BREEDING CERVIX**

Continuous use, realistic equine cervix used for artificial breeding and swab training.





#### **PELVIC FLOOR SETUP**







## BREED'N BONNY EQUINE BACK END & PELVIS



#### **EQUINE BACK END**



#### **EQUINE PELVIS**















## BREED'N BONNY TRACTS, PREGNANCIES & OVARIES



Bonny is a realistic, year round training device for students to acquire skills in palpation and retraction in the equine reproductive cycle.

#### REPRODUCTIVE TRACTS







































### BREED'N BETSY EMBRYO TRANSFER (BOVINE)









## BREED'N BETSY BOVINE PACKAGES



| No. | BOVINE PACKAGES                                                                                                                                                                                                                                                                                                                                                                                                                 | USAGE