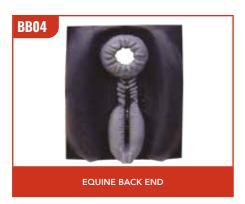

e storage.









Breed'n Betsy cervixes offer the user a realistic look, touch and feel!













## WATER RECTUM INTERNAL ORGAN SETUP



Use the organ attachment to secure organs in the water rectum. Wash all organs and water rectum with detergent/disinfectant and allow to dry completely before storage.



















### Virginal Ligament









SMALL SILICON BREEDING TRACT (2 CERVICAL FOLDS WITH ENTRANCE FLAP)













## BREED'N BONNY PELVIC WALL & BREEDING CERVIX



### **EQUINE PELVIC WALL**& PELVIC FLOOR

BB06



#### **BREEDING CERVIX**

Continuous use, realistic equine cervix used for artificial breeding and swab training.





#### **PELVIC FLOOR SETUP**







## BREED'N BONNY EQUINE BACK END & PELVIS



#### **EQUINE BACK END**



#### **EQUINE PELVIS**















## BREED'N BONNY TRACTS, PREGNANCIES & OVARIES



Bonny is a realistic, year round training device for students to acquire skills in palpation and retraction in the equine reproductive cycle.

#### REPRODUCTIVE TRACTS







































### BREED'N BETSY EMBRYO TRANSFER (BOVINE)









## BREED'N BETSY BOVINE PACKAGES



| No. | BOVINE PACKAGES                                                                                                                                                                                                                                                                                                                                                                                                                 | USAGE