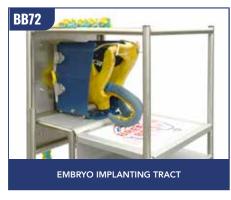

|      | EMBRYO TRANSFER (BOVINE)                   |    |
|------|--------------------------------------------|----|
| BB70 | 1 x Embryo Flushing Tract                  | 19 |
| BB71 | 1 x Embryo Flushing Fluid Frame Attachment | 19 |
| BB72 | 1 x Embryo Implanting Tract                | 19 |