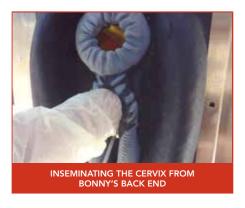

#### **BREEDING CERVIX**

Continuous use, realistic equine cervix used for artificial breeding and swab training.