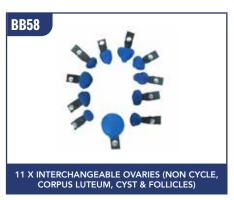

| BREED'N BETSY BOVINE NON-PREGNANT REPRODUCTIVE TRACTS AND OVARIES |                                                                                                 |      |
|-------------------------------------------------------------------|-------------------------------------------------------------------------------------------------|------|
| BB55                                                              | 1 x Small Silicon Reproductive Tract (heifer size) with Ovaries attached                        | 6,14 |
| BB56                                                              | 1 x Medium Silicon Reproductive Tract (2-3 year old cow) with Broad Ligaments to attach Ovaries | 6,14 |
| BB57                                                              | 1 x Large Silicon Reproductive Tract (5+ year old cow) with Broad Ligaments to attach Ovaries   | 6,14 |
| BB58                                                              | 11 x Interchangeable Ovaries (including: Non Cycle, Corpus Luteum, Cyst and Follicles)          | 6    |