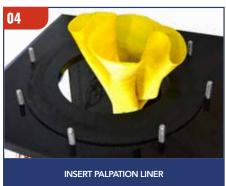

Water Rectum is one of the most exciting features of the simulation packages. It provides a unique level of realism for the student - the water creates a floating effect that makes the organs less static requiring more precision and the sphincter places pressure on the user's arm. This combination is unique and allows for continual assessment of student understanding and a higher level of diagnostic training.

Vision from all sides including the top enables trainers to guide students through every step of essential processes including organ/ovary location, cervix location, palpation, retraction/ indirect retraction and manipulation of organs.





Slide the sphincter ring

### STAINLESS STEEL PIPETTE







**BB39** 





**LUBRICANT** Vegetable Oil

### WATER RECTUM USAGE



























## WATER RECTUM BREEDING CERVIX SETUP



Attach the broad ligaments to the hooks on the internal water rectum frame. Use the different eyelet settings to position the cervix closer or further from the back end. Wash all cervixes and water rectum with detergent/disinfectant and allow to dry completely before storage.









Breed'n Betsy cervixes offer the user a realistic look, touch and feel!













## WATER RECTUM INTERNAL ORGAN SETUP



Use the organ attachment to secure organs in the water rectum. Wash all organs and water rectum with detergent/disinfectant and allow to dry completely before storage.



















### Virginal Ligament









SMALL SILICON BREEDING TRACT (2 CERVICAL FOLDS WITH ENTRANCE FLAP)













## BREED'N BONNY PELVIC WALL & BREEDIN