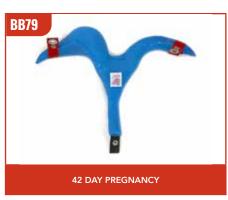

|      | BREED'N BONNY EQUINE ACCESSORIES                                           |    |
|------|----------------------------------------------------------------------------|----|
| BB73 | 1 x Equine Breeding Cervix complete with Vaginal Latex Ligament attachment | 17 |
| BB74 | 8 x Cervixes                                                               | 17 |
| BB75 | 1 x Non Pregnant Reproductive Tract                                        | 18 |
| BB76 | 1 x 16 Day Pregnancy Internal Fluid with Vesicles                          | 18 |
| BB77 | 1 x 28 Day Pregnancy                                                       | 18 |
| BB78 | 1 x 35 Day Pregnancy                                                       | 18 |
| BB79 | 1 x 42 Day Pregnancy                                                       | 18 |
| BB80 | 1 x 49 Day Pregnancy                                                       | 18 |
| BB81 | 1 x 56 Day Pregnancy                                                       | 19 |
| BB82 | 10 x Ovaries with Follicles                                                | 19 |