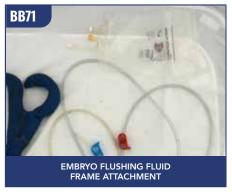

|      | EMBRYO TRANSFER (BOVINE)                   |    |
|------|--------------------------------------------|----|
| BB70 | 1 x Embryo Flushing Tract                  | 19 |
| BB71 | 1 x Embryo Flushing Fluid Frame Attachment | 19 |
| BB72 | 1 x Embryo Implanting Tract                | 19 |