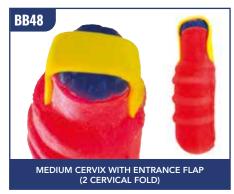

| CODE | PRODUCT                                                                                         | PAGE |
|------|-------------------------------------------------------------------------------------------------|------|
|      | BREED'N BETSY ARTIFICIAL BREEDING ACCESSORIES                                                   |      |
| BB40 | 1 x Latex Breeding Tract without Cervix                                                         | 6    |
| BB41 | 1 x Latex Breeding Tract with Cervix (choice of 7 Cervixes)                                     | 6    |
| BB42 | 1 x Small Maiden Heifer Cervix (Small textured entrance hole, 0 cervical folds)                 | 6    |
| BB43 | 1 x Small Cervix - Off-centred entrance (1 cervical fold)                                       | 6    |
| BB44 | 1 x Small Cervix with entrance flap (1 cervical fold)                                           | 6    |
| BB45 | 1 x Medium Cervix with entrance flap (1 cervical fold)                                          | ć    |
| BB46 | 1 x Small Cervix - Off-centred entrance (2 cervical folds)                                      | 6    |
| BB47 | 1 x Small Cervix with entrance flap (2 cervical fold)                                           | (    |
| BB48 | 1 x Medium Cervix with entrance flap (2 cervical fold)                                          | (    |
| BB49 | 1 x Small Cervix cut open (1 cervical fold)                                                     | 13   |
| BB50 | 1 x Small Cervix cut open (2 cervical folds)                                                    | 13   |
| BB51 | 1 x Small Silicon Breeding Tract (1-3 year old cow) (2 cervical folds with entrance flap)       | 6,15 |
| BB52 | 1 x Medium Silicon Breeding Tract (3-5 year old cow) (2 cervical folds with entrance flap)      | 6,15 |
| BB53 | 1 x Large Silicon Breeding Tract (5+ year old cow) (2 cervical folds with entrance flap)        | 6,1  |
| BB54 | 6 x Stainless Steel Pipette Breeding Rods with Water Rectum Valve Caps                          | 10   |
|      | BREED'N BETSY BOVINE NON-PREGNANT REPRODUCTIVE TRACTS AND OVARIES                               |      |
| BB55 | 1 x Small Silicon Reproductive Tract (heifer size) with Ovaries attached                        | 6,1  |
| BB56 | 1 x Medium Silicon Reproductive Tract (2-3 year old cow) with Broad Ligaments to attach Ovaries | 6,14 |
| DDE7 | 1 . I am Cilian Daniel di stira Tarat (F                                                        | / 1  |