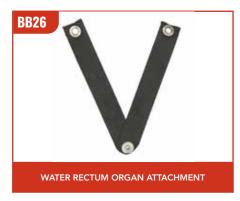

## BREED'N BETSY PRODUCT LIST

| CODE | PRODUCT                                                                              | PAGE |
|------|--------------------------------------------------------------------------------------|------|
|      | BREED'N BETSY BOVINE / EQUINE FRAME ACCESSORIES                                      |      |
| BB01 | 1 x Betsy Bovine Back End                                                            | 1    |
| BB02 | 1 x Betsy Bovine Pelvis                                                              | 4    |
| BB03 | 1 x Betsy Pelvic Wall                                                                | 4    |
| BB04 | 1 x Equine Back End                                                                  | 17   |
| BB05 | 1 x Equine Pelvis                                                                    | 17   |
| BB06 | 1 x Equine Pelvic Wall                                                               | 16   |
| BB07 | 1 x Set of Pelvic Rod Connectors                                                     | 5    |
| BB08 | 1 x Water Rectum Carry Bag                                                           | 10   |
| BB09 | 1 x Accessories Carry Bag                                                            | 19   |
| BB10 | 1 x Latex Rectal Wall                                                                | 3    |
| BB11 | 4 x Plastic Frame Leg Plugs                                                          |      |
| BB12 | 4 x Plastic Frame Plugs                                                              |      |
| BB13 | 4 x Frame Leg Pins (Stainless Steel Frame / Fixed Frame)                             | 3    |
| BB14 | 10 x Frame Leg Pins (Aluminum Portable Frame)                                        |      |
| BB15 | 4 x Plastic Plugs with hand screw threads for frame attachment (Portable Frame only) |      |
| BB16 | 8 x Hand Screws (Portable Frame only)                                                |      |
| BB17 | 1 x Frame Stabilisers                                                                | 3    |
| BB18 | 1 x Latex Organ Attachment                                                           | 5    |
| BB19 | 4 x Pelvic Wall Clips (with bolts and screws)                                        | 5    |
| BB20 | 1 x Latex Drying Powder (Latex Pregnancy Water Bladders)                             | 3    |
| BB21 | 1 x Cervix Lubricant Oil                                                             | 2,15 |
| BB22 | 1 x Set of Latex Broad Ligaments (Equine)                                            |      |
| BB23 | 1 x Latex Repair Glue                                                                | 3    |
| BB24 | 1 x Water Rectum Acrylic Box Repair Kit                                              |      |
| BB25 | 1 x Silicon Repair Glue                                                              | 3    |
| BB26 | 1 x Water Rectum Organ Attachment                                                    | 15   |
| BB27 | 1 x Water Rectum Water Tap Attachment                                                |      |
| BB37 | 1 x Water Rectum Drip Tray                                                           | 3    |