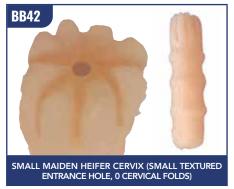

| CODE | PRODUCT                                                                                         | PAGE |
|------|-------------------------------------------------------------------------------------------------|------|
|      | BREED'N BETSY ARTIFICIAL BREEDING ACCESSORIES                                                   |      |
| BB40 | 1 x Latex Breeding Tract without Cervix                                                         | 6    |
| BB41 | 1 x Latex Breeding Tract with Cervix (choice of 7 Cervixes)                                     | 6    |
| BB42 | 1 x Small Maiden Heifer Cervix (Small textured entrance hole, 0 cervical folds)                 | 6    |
| BB43 | 1 x Small Cervix - Off-centred entrance (1 cervical fold)                                       | 6    |
| BB44 | 1 x Small Cervix with entrance flap (1 cervical fold)                                           | 6    |
| BB45 | 1 x Medium Cervix with entrance flap (1 cervical fold)                                          | ć    |
| BB46 | 1 x Small Cervix - Off-centred entrance (2 cervical folds)                                      | 6    |
| BB47 | 1 x Small Cervix with entrance flap (2 cervical fold)                                           | (    |
| BB48 | 1 x Medium Cervix with entrance flap (2 cervical fold)                                          | (    |
| BB49 | 1 x Small Cervix cut open (1 cervical fold)                                                     | 13   |
| BB50 | 1 x Small Cervix cut open (2 cervical folds)                                                    | 13   |
| BB51 | 1 x Small Silicon Breeding Tract (1-3 year old cow) (2 cervical folds with entrance flap)       | 6,15 |
| BB52 | 1 x Medium Silicon Breeding Tract (3-5 year old cow) (2 cervical folds with entrance flap)      | 6,15 |
| BB53 | 1 x Large Silicon Breeding Tract (5+ year old cow) (2 cervical folds with entrance flap)        | 6,1  |
| BB54 | 6 x Stainless Steel Pipette Breeding Rods with Water Rectum Valve Caps                          | 10   |
|      | BREED'N BETSY BOVINE NON-PREGNANT REPRODUCTIVE TRACTS AND OVARIES                               |      |
| BB55 | 1 x Small Silicon Reproductive Tract (heifer size) with Ovaries attached                        | 6,1  |
| BB56 | 1 x Medium Silicon Reproductive Tract (2-3 year old cow) with Broad Ligaments to attach Ovaries | 6,14 |
| DDE7 | 1 . I am Cilian Daniel di stira Tarat (F                                                        | / 1  |