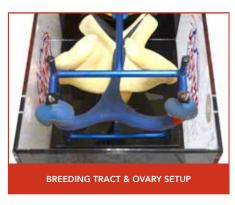

## BREED'N BETSY PREGNANCY ORGANS & SETUP

Non Pregnant with ovaries attachments. Clip organ attachment to pelvic wall secure organs in the Breed'n Betsy. Wash all organs with detergent/disinfectant and allow to dry completely before storage. Use Latex Drying Powder to dry inside pregnancy bladders.

## BREED'N BETSY PREGNANCY ORGANS & SETUP

Clip organ attachment to pelvic wall secure organs in the Breed'n Betsy. Wash all organs with detergent/disinfectant and allow to dry completely before storage. Use Latex Drying Powder to dry inside pregnancy bladders.