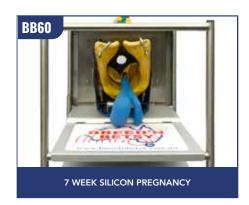

| BREED'N BETSY BOVINE PREGNANCY DIAGNOSIS |                                                                                 |      |
|------------------------------------------|---------------------------------------------------------------------------------|------|
| BB59                                     | 1 x 6 Week Pregnancy, Fluid Filled Horn (with membrane attachment)              | 8,14 |
| BB60                                     | 1 x 7 Week Silicon Pregnancy                                                    | 8,14 |
| BB61                                     | 1 x 8 Week Silicon Pregnancy                                                    | 8,14 |
| BB62                                     | 1 x 9/10 Week Silicon Pregnancy                                                 | 8,14 |
| BB63                                     | 1 x 9 Week Latex Pregnancy Water Bladder                                        | 9,15 |
| BB64                                     | 1 x 9-11 Week Latex Pregnancy Water Bladder (2 horns )                          | 9,15 |
| BB65                                     | 1 x 11 Week Latex Pregnancy Water Bladder                                       | 9,15 |
| BB66                                     | 1 x 12 Week Silicon Pregnancy                                                   | 9,14 |
| BB67                                     | 1 x Silicon Placenta with 4 month placentomes                                   | 9,14 |
| BB68                                     | 1 x Set of Uterine Arteries (5 different stages of pregnancy - Puny/5/6/7/8mth) | 8,15 |
| BB69                                     | 1 x 9 Week Silicon Foetus                                                       | 8    |