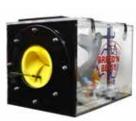

## BREED'N BETSY **BOVINE BACK END & PELVIC WALL**

Breed'n Betsy is the original and the most highly developed artificial training device on the market, found in classrooms all over the world. This unique training tool was created for teaching and learning the specific skills required to be successful in artificial breeding, pregnancy diagnosis and embryo transfer.

#### BB01 **BOVINE BACK END**