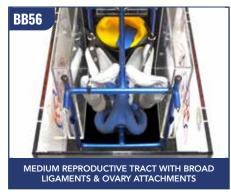

| BREED'N BETSY BOVINE NON-PREGNANT REPRODUCTIVE TRACTS AND OVARIES |                                                                                                 |      |
|-------------------------------------------------------------------|-------------------------------------------------------------------------------------------------|------|
| BB55                                                              | 1 x Small Silicon Reproductive Tract (heifer size) with Ovaries attached                        | 6,14 |
| BB56                                                              | 1 x Medium Silicon Reproductive Tract (2-3 year old cow) with Broad Ligaments to attach Ovaries | 6,14 |
| BB57                                                              | 1 x Large Silicon Reproductive Tract (5+ year old cow) with Broad Ligaments to attach Ovaries   | 6,14 |
| BB58                                                              | 11 x Interchangeable Ovaries (including: Non Cycle, Corpus Luteum, Cyst and Follicles)          | 6    |