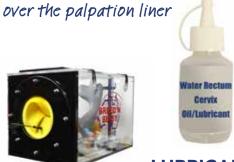

### WATER RECTUM USAGE

#### HINTS FOR SUCCESSFUL OPERATION OF "BREED'N BETSY"

- 1. Apply sufficient lubricant both internally and externally, to the anus, to allow free hand and arm movement.
- 2. Use artificial breeding gloves (lubricated) with every insertion.
- 3. A sheath should be used when using normal insemination guns loaded with non-active .25cc (mini) or .50cc (maxi) straws.
- 4. If cervix is dry or sticking to the insemination gun, apply sufficient lubricant to allow the insemination gun to slide freely.
- 5. Real reproductive tracts may be used out of any abattoir. To ensure successful attachment, use cable ties in the wall of the virginal ligaments to attach onto the pelvic wall or the internal water rectum frame.
- 6. After use, always wash Betsy down with detergent/disinfectant and water to remove all debris.
- 7. After water rectum use wash everything (frame, water box, organs, liner) with detergent/disinfectant then allow to dry. Reverse out palpation liner to dry. Make sure all latex pieces are dry before storage.
- 8. Use Latex Drying Powder to dry inside pregnancy bladders.