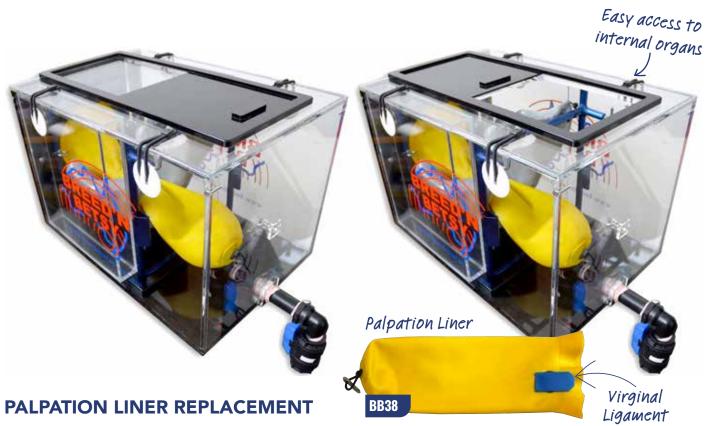

| BB28 | 1 x Water Rectum Small Maiden Heifer Cervix (Small textured entrance hole, 0 cervical folds)      | 12   |
|------|---------------------------------------------------------------------------------------------------|------|
| BB29 | 1 x Water Rectum Small Cervix - Off-centred entrance (1 cervical fold)                            | 12   |
| BB30 | 1 x Water Rectum Small Cervix with entrance flap (1 cervical fold)                                | 12   |
| BB31 | 1 x Water Rectum Medium Cervix with entrance flap (1 cervical fold)                               | 12   |
| BB32 | 1 x Water Rectum Small Cervix - Off-centred entrance (2 cervical folds)                           | 13   |
| BB33 | 1 x Water Rectum Small Cervix with entrance flap (2 cervical fold)                                | 13   |
| BB34 | 1 x Water Rectum Medium Cervix with entrance flap (2 cervical fold)                               | 13   |
| BB51 | 1 x Small Silicon Breeding Tract (1-3 year old cow) (2 cervical folds with entrance flap)         | 6,15 |
| BB52 | 1 x Medium Silicon Breeding Tract (3-5 year old cow) (2 cervical folds with entrance flap)        | 6,15 |
| BB53 | 1 x Large Silicon Breeding Tract (5+ year old cow) (2 cervical folds with entrance flap)          | 6,15 |
| BB38 | 2 x Latex Palpation Liners (with new attachment for Breeding Valve, Breeding Tracts and Cervixes) | 11   |
| BB39 | 12 x Anus Sphincter Rings                                                                         | 10   |