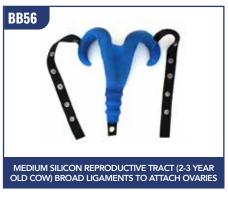

| BREED'N BETSY BOVINE NON-PREGNANT REPRODUCTIVE TRACTS AND OVARIES |                                                                                                 |      |
|-------------------------------------------------------------------|-------------------------------------------------------------------------------------------------|------|
| BB55                                                              | 1 x Small Silicon Reproductive Tract (heifer size) with Ovaries attached                        | 6,14 |
| BB56                                                              | 1 x Medium Silicon Reproductive Tract (2-3 year old cow) with Broad Ligaments to attach Ovaries | 6,14 |
| BB57                                                              | 1 x Large Silicon Reproductive Tract (5+ year old cow) with Broad Ligaments to attach Ovaries   | 6,14 |
| BB58                                                              | 11 x Interchangeable Ovaries (including: Non Cycle, Corpus Luteum, Cyst and Follicles)          | 6    |