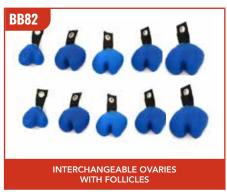

|      | BREED'N BONNY EQUINE ACCESSORIES                                           |    |
|------|----------------------------------------------------------------------------|----|
| BB73 | 1 x Equine Breeding Cervix complete with Vaginal Latex Ligament attachment | 17 |
| BB74 | 8 x Cervixes                                                               | 17 |
| BB75 | 1 x Non Pregnant Reproductive Tract                                        | 18 |
| BB76 | 1 x 16 Day Pregnancy Internal Fluid with Vesicles                          | 18 |
| BB77 | 1 x 28 Day Pregnancy                                                       | 18 |
| BB78 | 1 x 35 Day Pregnancy                                                       | 18 |
| BB79 | 1 x 42 Day Pregnancy                                                       | 18 |
| BB80 | 1 x 49 Day Pregnancy                                                       | 18 |
| BB81 | 1 x 56 Day Pregnancy                                                       | 19 |
| BB82 | 10 x Ovaries with Follicles                                                | 19 |