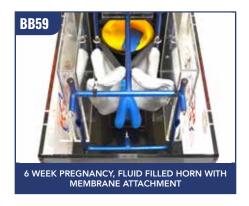

| BREED'N BETSY BOVINE PREGNANCY DIAGNOSIS |                                                                                 |      |
|------------------------------------------|---------------------------------------------------------------------------------|------|
| BB59                                     | 1 x 6 Week Pregnancy, Fluid Filled Horn (with membrane attachment)              | 8,14 |
| BB60                                     | 1 x 7 Week Silicon Pregnancy                                                    | 8,14 |
| BB61                                     | 1 x 8 Week Silicon Pregnancy                                                    | 8,14 |
| BB62                                     | 1 x 9/10 Week Silicon Pregnancy                                                 | 8,14 |
| BB63                                     | 1 x 9 Week Latex Pregnancy Water Bladder                                        | 9,15 |
| BB64                                     | 1 x 9-11 Week Latex Pregnancy Water Bladder (2 horns )                          | 9,15 |
| BB65                                     | 1 x 11 Week Latex Pregnancy Water Bladder                                       | 9,15 |
| BB66                                     | 1 x 12 Week Silicon Pregnancy                                                   | 9,14 |
| BB67                                     | 1 x Silicon Placenta with 4 month placentomes                                   | 9,14 |
| BB68                                     | 1 x Set of Uterine Arteries (5 different stages of pregnancy - Puny/5/6/7/8mth) | 8,15 |
| BB69                                     | 1 x 9 Week Silicon Foetus                                                       | 8    |