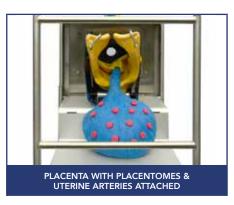

| BREED'N BETSY BOVINE PREGNANCY DIAGNOSIS |                                                                                 |      |
|------------------------------------------|---------------------------------------------------------------------------------|------|
| BB59                                     | 1 x 6 Week Pregnancy, Fluid Filled Horn (with membrane attachment)              | 8,14 |
| BB60                                     | 1 x 7 Week Silicon Pregnancy                                                    | 8,14 |
| BB61                                     | 1 x 8 Week Silicon Pregnancy                                                    | 8,14 |
| BB62                                     | 1 x 9/10 Week Silicon Pregnancy                                                 | 8,14 |
| BB63                                     | 1 x 9 Week Latex Pregnancy Water Bladder                                        | 9,15 |
| BB64                                     | 1 x 9-11 Week Latex Pregnancy Water Bladder (2 horns )                          | 9,15 |
| BB65                                     | 1 x 11 Week Latex Pregnancy Water Bladder                                       | 9,15 |
| BB66                                     | 1 x 12 Week Silicon Pregnancy                                                   | 9,14 |
| BB67                                     | 1 x Silicon Placenta with 4 month placentomes                                   | 9,14 |
| BB68                                     | 1 x Set of Uterine Arteries (5 different stages of pregnancy - Puny/5/6/7/8mth) | 8,15 |
| BB69                                     | 1 x 9 Week Silicon Foetus                                                       | 8    |