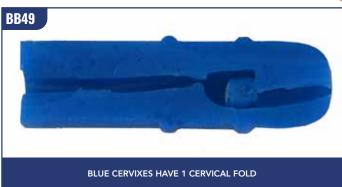

| CODE | PRODUCT                                                                                         | PAGE |
|------|-------------------------------------------------------------------------------------------------|------|
|      | BREED'N BETSY ARTIFICIAL BREEDING ACCESSORIES                                                   |      |
| BB40 | 1 x Latex Breeding Tract without Cervix                                                         | 6    |
| BB41 | 1 x Latex Breeding Tract with Cervix (choice of 7 Cervixes)                                     | 6    |
| BB42 | 1 x Small Maiden Heifer Cervix (Small textured entrance hole, 0 cervical folds)                 | 6    |
| BB43 | 1 x Small Cervix - Off-centred entrance (1 cervical fold)                                       | 6    |
| BB44 | 1 x Small Cervix with entrance flap (1 cervical fold)                                           | 6    |
| BB45 | 1 x Medium Cervix with entrance flap (1 cervical fold)                                          | ć    |
| BB46 | 1 x Small Cervix - Off-centred entrance (2 cervical folds)                                      | 6    |
| BB47 | 1 x Small Cervix with entrance flap (2 cervical fold)                                           | (    |
| BB48 | 1 x Medium Cervix with entrance flap (2 cervical fold)                                          | (    |
| BB49 | 1 x Small Cervix cut open (1 cervical fold)                                                     | 13   |
| BB50 | 1 x Small Cervix cut open (2 cervical folds)                                                    | 13   |
| BB51 | 1 x Small Silicon Breeding Tract (1-3 year old cow) (2 cervical folds with entrance flap)       | 6,15 |
| BB52 | 1 x Medium Silicon Breeding Tract (3-5 year old cow) (2 cervical folds with entrance flap)      | 6,15 |
| BB53 | 1 x Large Silicon Breeding Tract (5+ year old cow) (2 cervical folds with entrance flap)        | 6,1  |
| BB54 | 6 x Stainless Steel Pipette Breeding Rods with Water Rectum Valve Caps                          | 10   |
|      | BREED'N BETSY BOVINE NON-PREGNANT REPRODUCTIVE TRACTS AND OVARIES                               |      |
| BB55 | 1 x Small Silicon Reproductive Tract (heifer size) with Ovaries attached                        | 6,1  |
| BB56 | 1 x Medium Silicon Reproductive Tract (2-3 year old cow) with Broad Ligaments to attach Ovaries | 6,14 |
| DDE7 | 1 . I am Cilian Daniel di stira Tarat (F                                                        | / 1  |