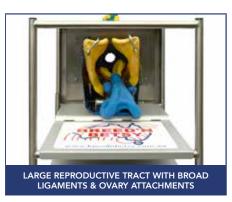

## BREED'N BETSY ATTACHMENT SETUP

Clip the broad ligaments to pelvic rods or attachment to pelvic wall to position the ovaries as required. Wash all organs with detergent/disinfectant and allow to dry completely before storage.

## BREED'N BETSY LATEX BREEDING TRACT & CERVIXES

Clip organ attachment to pelvic wall secure organs in the Breed'n Betsy. Wash all organs with detergent/disinfectant and allow to dry completely before storage. Use cervixes individually or in the Latex Breeding Tract.

## BREED'N BETSY **COMPLETE BREEDING TRACTS**

Clip organ attachment to pelvic wall secure organs in the Breed'n Betsy. Wash all organs with detergent/disinfectant and allow to dry completely before storage.