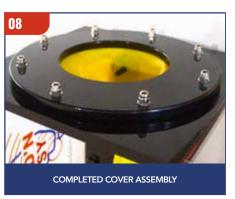

ectum is one of the most exciting features of the simulation packages. It provides a unique level of realism for the student - the water creates a floating effect that makes the organs less static requiring more precision and the sphincter places pressure on the user's arm. This combination is unique and allows for continual assessment of student understanding and a higher level of diagnostic training.

Vision from all sides including the top enables trainers to guide students through every step of essential processes including organ/ovary location, cervix location, palpation, retraction/ indirect retraction and manipulation of organs.





Slide the sphincter ring

### STAINLESS STEEL PIPETTE







**BB39** 





**LUBRICANT** Vegetable Oil

### WATER RECTUM USAGE



























## WATER RECTUM BREEDING CERVIX SETUP



Attach the broad ligaments to the hooks on the internal water rectum frame. Use the different eyelet settings to position the cervix closer or further from the back end. Wash all cervixes and water rectum with detergent/disinfectant and allow to dry completely before storage.









Breed'n Betsy cervixes offer the user a realistic look, touch and feel!













## WATER RECTUM INTERNAL ORGAN SETUP



Use the organ attachment to secure organs in the water rectum. Wash all organs and water rectum with detergent/disinfectant and allow to dry completely before storage.



















### Virginal Ligament









SMALL SILICON BREEDING TRACT (2 CERVICAL FOLDS WITH ENTRANCE FLAP)













## BREED'N BONNY PELVIC WALL & BREEDING CERVIX