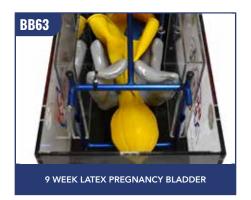

| BREED'N BETSY BOVINE PREGNANCY DIAGNOSIS |                                                                                 |      |
|------------------------------------------|---------------------------------------------------------------------------------|------|
| BB59                                     | 1 x 6 Week Pregnancy, Fluid Filled Horn (with membrane attachment)              | 8,14 |
| BB60                                     | 1 x 7 Week Silicon Pregnancy                                                    | 8,14 |
| BB61                                     | 1 x 8 Week Silicon Pregnancy                                                    | 8,14 |
| BB62                                     | 1 x 9/10 Week Silicon Pregnancy                                                 | 8,14 |
| BB63                                     | 1 x 9 Week Latex Pregnancy Water Bladder                                        | 9,15 |
| BB64                                     | 1 x 9-11 Week Latex Pregnancy Water Bladder (2 horns )                          | 9,15 |
| BB65                                     | 1 x 11 Week Latex Pregnancy Water Bladder                                       | 9,15 |
| BB66                                     | 1 x 12 Week Silicon Pregnancy                                                   | 9,14 |
| BB67                                     | 1 x Silicon Placenta with 4 month placentomes                                   | 9,14 |
| BB68                                     | 1 x Set of Uterine Arteries (5 different stages of pregnancy - Puny/5/6/7/8mth) | 8,15 |
| BB69                                     | 1 x 9 Week Silicon Foetus                                                       | 8    |