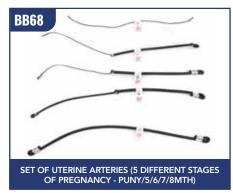

| BREED'N BETSY BOVINE PREGNANCY DIAGNOSIS |                                                                                 |      |
|------------------------------------------|---------------------------------------------------------------------------------|------|
| BB59                                     | 1 x 6 Week Pregnancy, Fluid Filled Horn (with membrane attachment)              | 8,14 |
| BB60                                     | 1 x 7 Week Silicon Pregnancy                                                    | 8,14 |
| BB61                                     | 1 x 8 Week Silicon Pregnancy                                                    | 8,14 |
| BB62                                     | 1 x 9/10 Week Silicon Pregnancy                                                 | 8,14 |
| BB63                                     | 1 x 9 Week Latex Pregnancy Water Bladder                                        | 9,15 |
| BB64                                     | 1 x 9-11 Week Latex Pregnancy Water Bladder (2 horns )                          | 9,15 |
| BB65                                     | 1 x 11 Week Latex Pregnancy Water Bladder                                       | 9,15 |
| BB66                                     | 1 x 12 Week Silicon Pregnancy                                                   | 9,14 |
| BB67                                     | 1 x Silicon Placenta with 4 month placentomes                                   | 9,14 |
| BB68                                     | 1 x Set of Uterine Arteries (5 different stages of pregnancy - Puny/5/6/7/8mth) | 8,15 |
| BB69                                     | 1 x 9 Week Silicon Foetus                                                       | 8    |