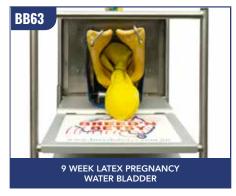

| BREED'N BETSY BOVINE PREGNANCY DIAGNOSIS |                                                                                 |      |
|------------------------------------------|---------------------------------------------------------------------------------|------|
| BB59                                     | 1 x 6 Week Pregnancy, Fluid Filled Horn (with membrane attachment)              | 8,14 |
| BB60                                     | 1 x 7 Week Silicon Pregnancy                                                    | 8,14 |
| BB61                                     | 1 x 8 Week Silicon Pregnancy                                                    | 8,14 |
| BB62                                     | 1 x 9/10 Week Silicon Pregnancy                                                 | 8,14 |
| BB63                                     | 1 x 9 Week Latex Pregnancy Water Bladder                                        | 9,15 |
| BB64                                     | 1 x 9-11 Week Latex Pregnancy Water Bladder (2 horns )                          | 9,15 |
| BB65                                     | 1 x 11 Week Latex Pregnancy Water Bladder                                       | 9,15 |
| BB66                                     | 1 x 12 Week Silicon Pregnancy                                                   | 9,14 |
| BB67                                     | 1 x Silicon Placenta with 4 month placentomes                                   | 9,14 |
| BB68                                     | 1 x Set of Uterine Arteries (5 different stages of pregnancy - Puny/5/6/7/8mth) | 8,15 |
| BB69                                     | 1 x 9 Week Silicon Foetus                                                       | 8    |