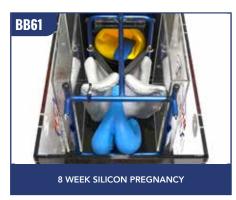

| BREED'N BETSY BOVINE PREGNANCY DIAGNOSIS |                                                                                 |      |
|------------------------------------------|---------------------------------------------------------------------------------|------|
| BB59                                     | 1 x 6 Week Pregnancy, Fluid Filled Horn (with membrane attachment)              | 8,14 |
| BB60                                     | 1 x 7 Week Silicon Pregnancy                                                    | 8,14 |
| BB61                                     | 1 x 8 Week Silicon Pregnancy                                                    | 8,14 |
| BB62                                     | 1 x 9/10 Week Silicon Pregnancy                                                 | 8,14 |
| BB63                                     | 1 x 9 Week Latex Pregnancy Water Bladder                                        | 9,15 |
| BB64                                     | 1 x 9-11 Week Latex Pregnancy Water Bladder (2 horns )                          | 9,15 |
| BB65                                     | 1 x 11 Week Latex Pregnancy Water Bladder                                       | 9,15 |
| BB66                                     | 1 x 12 Week Silicon Pregnancy                                                   | 9,14 |
| BB67                                     | 1 x Silicon Placenta with 4 month placentomes                                   | 9,14 |
| BB68                                     | 1 x Set of Uterine Arteries (5 different stages of pregnancy - Puny/5/6/7/8mth) | 8,15 |
| BB69                                     | 1 x 9 Week Silicon Foetus                                                       | 8    |