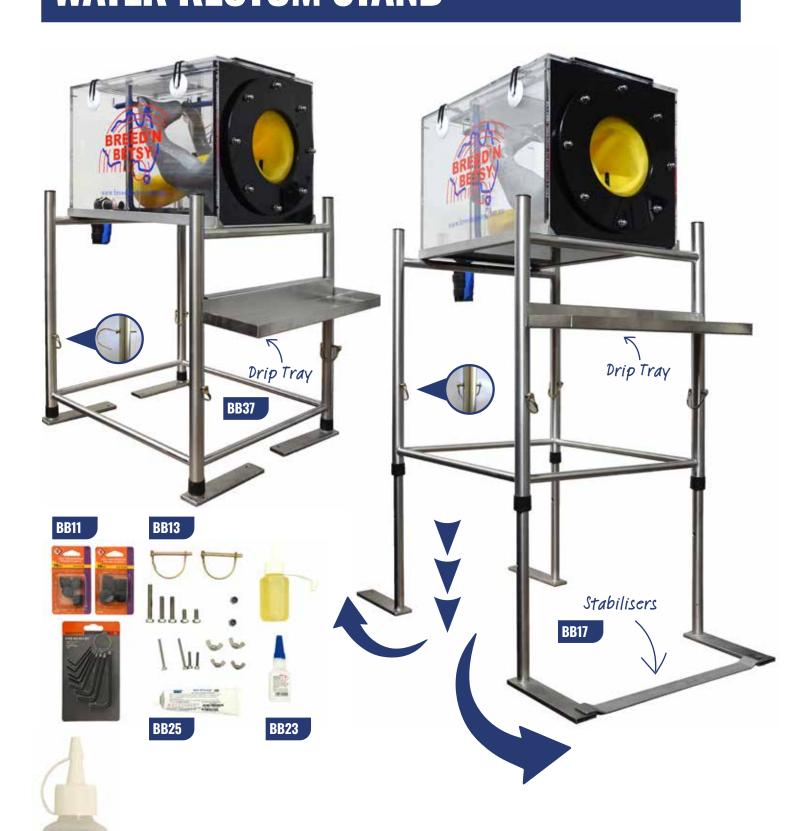

## BREED'N BETSY WATER RECTUM STAND

## BREED'N BETSY PRODUCT LIST

| CODE | PRODUCT                                                                              | PAGE |
|------|--------------------------------------------------------------------------------------|------|
|      | BREED'N BETSY BOVINE / EQUINE FRAME ACCESSORIES                                      |      |
| BB01 | 1 x Betsy Bovine Back End                                                            | 1    |
| BB02 | 1 x Betsy Bovine Pelvis                                                              | 4    |
| BB03 | 1 x Betsy Pelvic Wall                                                                | 4    |
| BB04 | 1 x Equine Back End                                                                  | 17   |
| BB05 | 1 x Equine Pelvis                                                                    | 17   |
| BB06 | 1 x Equine Pelvic Wall                                                               | 16   |
| BB07 | 1 x Set of Pelvic Rod Connectors                                                     | 5    |
| BB08 | 1 x Water Rectum Carry Bag                                                           | 10   |
| BB09 | 1 x Accessories Carry Bag                                                            | 19   |
| BB10 | 1 x Latex Rectal Wall                                                                | 3    |
| BB11 | 4 x Plastic Frame Leg Plugs                                                          |      |
| BB12 | 4 x Plastic Frame Plugs                                                              |      |
| BB13 | 4 x Frame Leg Pins (Stainless Steel Frame / Fixed Frame)                             | 3    |
| BB14 | 10 x Frame Leg Pins (Aluminum Portable Frame)                                        |      |
| BB15 | 4 x Plastic Plugs with hand screw threads for frame attachment (Portable Frame only) |      |
| BB16 | 8 x Hand Screws (Portable Frame only)                                                |      |
| BB17 | 1 x Frame Stabilisers                                                                | 3    |
| BB18 | 1 x Latex Organ Attachment                                                           | 5    |
| BB19 | 4 x Pelvic Wall Clips (with bolts and screws)                                        | 5    |
| BB20 | 1 x Latex Drying Powder (Latex Pregnancy Water Bladders)                             | 3    |
| BB21 | 1 x Cervix Lubricant Oil                                                             | 2,15 |
| BB22 | 1 x Set of Latex Broad Ligaments (Equine)                                            |      |
| BB23 | 1 x Latex Repair Glue                                                                | 3    |
| BB24 | 1 x Water Rectum Acrylic Box Repair Kit                                              |      |
| BB25 | 1 x Silicon Repair Glue                                                              | 3    |
| BB26 | 1 x Water Rectum Organ Attachment                                                    | 15   |
| BB27 | 1 x Water Rectum Water Tap Attachment                                                |      |
| BB37 | 1 x Water Rectum Drip Tray                                                           | 3    |