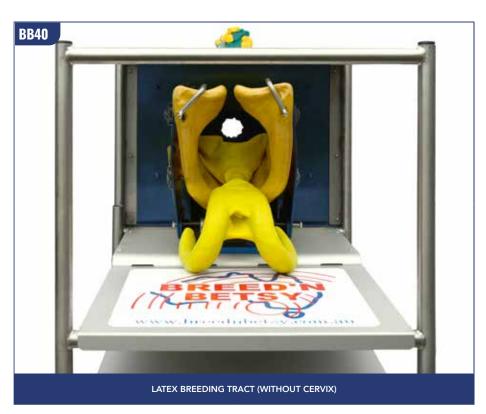

## BREED'N BETSY LATEX BREEDING TRACT & CERVIXES

Clip organ attachment to pelvic wall secure organs in the Breed'n Betsy. Wash all organs with detergent/disinfectant and allow to dry completely before storage. Use cervixes individually or in the Latex Breeding Tract.

| CODE | PRODUCT                                                                                         | PAGE |
|------|-------------------------------------------------------------------------------------------------|------|
|      | BREED'N BETSY ARTIFICIAL BREEDING ACCESSORIES                                                   |      |
| BB40 | 1 x Latex Breeding Tract without Cervix                                                         | 6    |
| BB41 | 1 x Latex Breeding Tract with Cervix (choice of 7 Cervixes)                                     | 6    |
| BB42 | 1 x Small Maiden Heifer Cervix (Small textured entrance hole, 0 cervical folds)                 | 6    |
| BB43 | 1 x Small Cervix - Off-centred entrance (1 cervical fold)                                       | 6    |
| BB44 | 1 x Small Cervix with entrance flap (1 cervical fold)                                           | 6    |
| BB45 | 1 x Medium Cervix with entrance flap (1 cervical fold)                                          | ć    |
| BB46 | 1 x Small Cervix - Off-centred entrance (2 cervical folds)                                      | 6    |
| BB47 | 1 x Small Cervix with entrance flap (2 cervical fold)                                           | (    |
| BB48 | 1 x Medium Cervix with entrance flap (2 cervical fold)                                          | (    |
| BB49 | 1 x Small Cervix cut open (1 cervical fold)                                                     | 13   |
| BB50 | 1 x Small Cervix cut open (2 cervical folds)                                                    | 13   |
| BB51 | 1 x Small Silicon Breeding Tract (1-3 year old cow) (2 cervical folds with entrance flap)       | 6,15 |
| BB52 | 1 x Medium Silicon Breeding Tract (3-5 year old cow) (2 cervical folds with entrance flap)      | 6,15 |
| BB53 | 1 x Large Silicon Breeding Tract (5+ year old cow) (2 cervical folds with entrance flap)        | 6,1  |
| BB54 | 6 x Stainless Steel Pipette Breeding Rods with Water Rectum Valve Caps                          | 10   |
|      | BREED'N BETSY BOVINE NON-PREGNANT REPRODUCTIVE TRACTS AND OVARIES                               |      |
| BB55 | 1 x Small Silicon Reproductive Tract (heifer size) with Ovaries attached                        | 6,1  |
| BB56 | 1 x Medium Silicon Reproductive Tract (2-3 year old cow) with Broad Ligaments to attach Ovaries | 6,14 |
| DDE7 | 1 . I am Cilian Daniel di stira Tarat (F                                                        | / 1  |