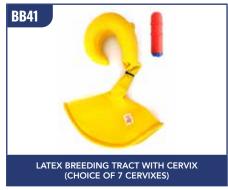

## BREED'N BETSY LATEX BREEDING TRACT & CERVIXES

Clip organ attachment to pelvic wall secure organs in the Breed'n Betsy. Wash all organs with detergent/disinfectant and allow to dry completely before storage. Use cervixes individually or in the Latex Breeding Tract.

| CODE | PRODUCT                                                                                         | PAGE |
|------|-------------------------------------------------------------------------------------------------|------|
|      | BREED'N BETSY ARTIFICIAL BREEDING ACCESSORIES                                                   |      |
| BB40 | 1 x Latex Breeding Tract without Cervix                                                         | 6    |
| BB41 | 1 x Latex Breeding Tract with Cervix (choice of 7 Cervixes)                                     | 6    |
| BB42 | 1 x Small Maiden Heifer Cervix (Small textured entrance hole, 0 cervical folds)                 | 6    |
| BB43 | 1 x Small Cervix - Off-centred entrance (1 cervical fold)                                       | 6    |
| BB44 | 1 x Small Cervix with entrance flap (1 cervical fold)                                           | 6    |
| BB45 | 1 x Medium Cervix with entrance flap (1 cervical fold)                                          | ć    |
| BB46 | 1 x Small Cervix - Off-centred entrance (2 cervical folds)                                      | 6    |
| BB47 | 1 x Small Cervix with entrance flap (2 cervical fold)                                           | (    |
| BB48 | 1 x Medium Cervix with entrance flap (2 cervical fold)                                          | (    |
| BB49 | 1 x Small Cervix cut open (1 cervical fold)                                                     | 13   |
| BB50 | 1 x Small Cervix cut open (2 cervical folds)                                                    | 13   |
| BB51 | 1 x Small Silicon Breeding Tract (1-3 year old cow) (2 cervical folds with entrance flap)       | 6,15 |
| BB52 | 1 x Medium Silicon Breeding Tract (3-5 year old cow) (2 cervical folds with entrance flap)      | 6,15 |
| BB53 | 1 x Large Silicon Breeding Tract (5+ year old cow) (2 cervical folds with entrance flap)        | 6,1  |
| BB54 | 6 x Stainless Steel Pipette Breeding Rods with Water Rectum Valve Caps                          | 10   |
|      | BREED'N BETSY BOVINE NON-PREGNANT REPRODUCTIVE TRACTS AND OVARIES                               |      |
| BB55 | 1 x Small Silicon Reproductive Tract (heifer size) with Ovaries attached                        | 6,1  |
| BB56 | 1 x Medium Silicon Reproductive Tract (2-3 year old cow) with Broad Ligaments to attach Ovaries | 6,14 |
| DDE7 | 1 . I am Cilian Daniel di stira Tarat (F                                                        | / 1  |