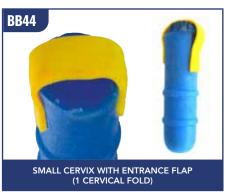

| CODE | PRODUCT                                                                                         | PAGE |
|------|-------------------------------------------------------------------------------------------------|------|
|      | BREED'N BETSY ARTIFICIAL BREEDING ACCESSORIES                                                   |      |
| BB40 | 1 x Latex Breeding Tract without Cervix                                                         | 6    |
| BB41 | 1 x Latex Breeding Tract with Cervix (choice of 7 Cervixes)                                     | 6    |
| BB42 | 1 x Small Maiden Heifer Cervix (Small textured entrance hole, 0 cervical folds)                 | 6    |
| BB43 | 1 x Small Cervix - Off-centred entrance (1 cervical fold)                                       | 6    |
| BB44 | 1 x Small Cervix with entrance flap (1 cervical fold)                                           | 6    |
| BB45 | 1 x Medium Cervix with entrance flap (1 cervical fold)                                          | ć    |
| BB46 | 1 x Small Cervix - Off-centred entrance (2 cervical folds)                                      | 6    |
| BB47 | 1 x Small Cervix with entrance flap (2 cervical fold)                                           | (    |
| BB48 | 1 x Medium Cervix with entrance flap (2 cervical fold)                                          | (    |
| BB49 | 1 x Small Cervix cut open (1 cervical fold)                                                     | 13   |
| BB50 | 1 x Small Cervix cut open (2 cervical folds)                                                    | 13   |
| BB51 | 1 x Small Silicon Breeding Tract (1-3 year old cow) (2 cervical folds with entrance flap)       | 6,15 |
| BB52 | 1 x Medium Silicon Breeding Tract (3-5 year old cow) (2 cervical folds with entrance flap)      | 6,15 |
| BB53 | 1 x Large Silicon Breeding Tract (5+ year old cow) (2 cervical folds with entrance flap)        | 6,1  |
| BB54 | 6 x Stainless Steel Pipette Breeding Rods with Water Rectum Valve Caps                          | 10   |
|      | BREED'N BETSY BOVINE NON-PREGNANT REPRODUCTIVE TRACTS AND OVARIES                               |      |
| BB55 | 1 x Small Silicon Reproductive Tract (heifer size) with Ovaries attached                        | 6,1  |
| BB56 | 1 x Medium Silicon Reproductive Tract (2-3 year old cow) with Broad Ligaments to attach Ovaries | 6,14 |
| DDE7 | 1 . I am Cilian Daniel di stira Tarat (F                                                        | / 1  |