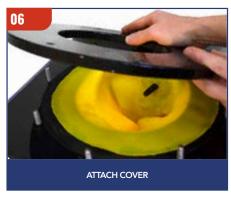

er Rectum is one of the most exciting features of the simulation packages. It provides a unique level of realism for the student - the water creates a floating effect that makes the organs less static requiring more precision and the sphincter places pressure on the user's arm. This combination is unique and allows for continual assessment of student understanding and a higher level of diagnostic training.

Vision from all sides including the top enables trainers to guide students through every step of essential processes including organ/ovary location, cervix location, palpation, retraction/ indirect retraction and manipulation of organs.





Slide the sphincter ring

### STAINLESS STEEL PIPETTE







**BB39** 





**LUBRICANT** Vegetable Oil

### WATER RECTUM USAGE



























## WATER RECTUM BREEDING CERVIX SETUP



Attach the broad ligaments to the hooks on the internal water rectum frame. Use the different eyelet settings to position the cervix closer or further from the back end. Wash all cervixes and water rectum with detergent/disinfectant and allow to dry completely before storage.









Breed'n Betsy cervixes offer the user a realistic look, touch and feel!













## WATER RECTUM INTERNAL ORGAN SETUP



Use the organ attachment to secure organs in the water rectum. Wash all organs and water rectum with detergent/disinfectant and allow to dry completely before storage.



















### Virginal Ligament









SMALL SILICON BREEDING TRACT (2 CERVICAL FOLDS WITH ENTRANCE FLAP)













## BREED'N BONNY PELVIC WALL & BREEDING CE