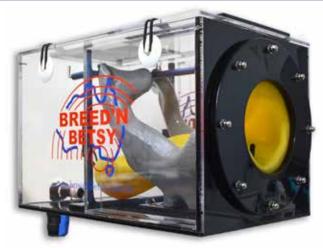

## BREED'N BETSY WATER RECTUM

#### WATER RECTUM

Recently updated and now on it's own stand, the Water Rectum is one of the most exciting features of the simulation packages. It provides a unique level of realism for the student - the water creates a floating effect that makes the organs less static requiring more precision and the sphincter places pressure on the user's arm. This combination is unique and allows for continual assessment of student understanding and a higher level of diagnostic training.

Vision from all sides including the top enables trainers to guide students through every step of essential processes including organ/ovary location, cervix location, palpation, retraction/ indirect retraction and manipulation of organs.