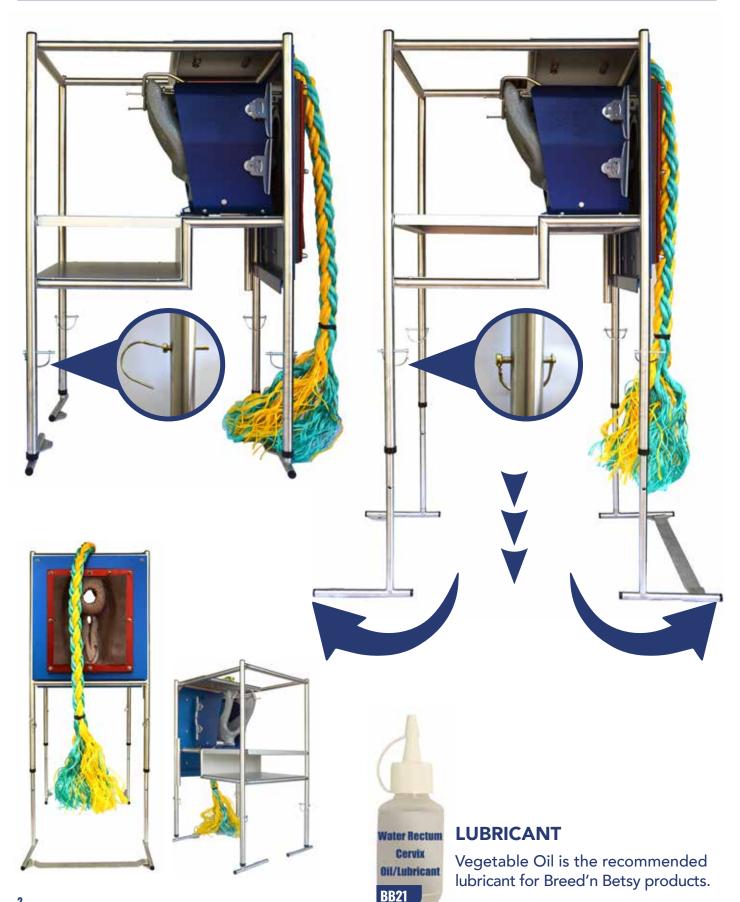

## BREED'N BETSY BOVINE BACK END FRAME

### STAINLESS STEEL PIPETTE

**BB39** 

**LUBRICANT** Vegetable Oil