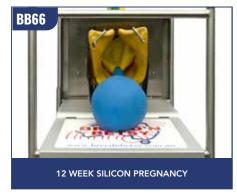

| BREED'N BETSY BOVINE PREGNANCY DIAGNOSIS |                                                                                 |      |
|------------------------------------------|---------------------------------------------------------------------------------|------|
| BB59                                     | 1 x 6 Week Pregnancy, Fluid Filled Horn (with membrane attachment)              | 8,14 |
| BB60                                     | 1 x 7 Week Silicon Pregnancy                                                    | 8,14 |
| BB61                                     | 1 x 8 Week Silicon Pregnancy                                                    | 8,14 |
| BB62                                     | 1 x 9/10 Week Silicon Pregnancy                                                 | 8,14 |
| BB63                                     | 1 x 9 Week Latex Pregnancy Water Bladder                                        | 9,15 |
| BB64                                     | 1 x 9-11 Week Latex Pregnancy Water Bladder (2 horns )                          | 9,15 |
| BB65                                     | 1 x 11 Week Latex Pregnancy Water Bladder                                       | 9,15 |
| BB66                                     | 1 x 12 Week Silicon Pregnancy                                                   | 9,14 |
| BB67                                     | 1 x Silicon Placenta with 4 month placentomes                                   | 9,14 |
| BB68                                     | 1 x Set of Uterine Arteries (5 different stages of pregnancy - Puny/5/6/7/8mth) | 8,15 |
| BB69                                     | 1 x 9 Week Silicon Foetus                                                       | 8    |