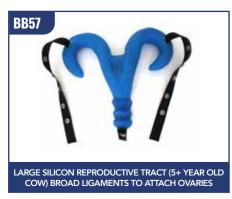

| BREED'N BETSY BOVINE NON-PREGNANT REPRODUCTIVE TRACTS AND OVARIES |                                                                                                 |      |
|-------------------------------------------------------------------|-------------------------------------------------------------------------------------------------|------|
| BB55                                                              | 1 x Small Silicon Reproductive Tract (heifer size) with Ovaries attached                        | 6,14 |
| BB56                                                              | 1 x Medium Silicon Reproductive Tract (2-3 year old cow) with Broad Ligaments to attach Ovaries | 6,14 |
| BB57                                                              | 1 x Large Silicon Reproductive Tract (5+ year old cow) with Broad Ligaments to attach Ovaries   | 6,14 |
| BB58                                                              | 11 x Interchangeable Ovaries (including: Non Cycle, Corpus Luteum, Cyst and Follicles)          | 6    |