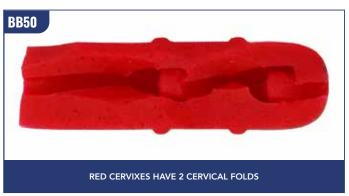

| BB28 | 1 x Water Rectum Small Maiden Heifer Cervix (Small textured entrance hole, 0 cervical folds)      | 12   |
|------|---------------------------------------------------------------------------------------------------|------|
| BB29 | 1 x Water Rectum Small Cervix - Off-centred entrance (1 cervical fold)                            | 12   |
| BB30 | 1 x Water Rectum Small Cervix with entrance flap (1 cervical fold)                                | 12   |
| BB31 | 1 x Water Rectum Medium Cervix with entrance flap (1 cervical fold)                               | 12   |
| BB32 | 1 x Water Rectum Small Cervix - Off-centred entrance (2 cervical folds)                           | 13   |
| BB33 | 1 x Water Rectum Small Cervix with entrance flap (2 cervical fold)                                | 13   |
| BB34 | 1 x Water Rectum Medium Cervix with entrance flap (2 cervical fold)                               | 13   |
| BB51 | 1 x Small Silicon Breeding Tract (1-3 year old cow) (2 cervical folds with entrance flap)         | 6,15 |
| BB52 | 1 x Medium Silicon Breeding Tract (3-5 year old cow) (2 cervical folds with entrance flap)        | 6,15 |
| BB53 | 1 x Large Silicon Breeding Tract (5+ year old cow) (2 cervical folds with entrance flap)          | 6,15 |
| BB38 | 2 x Latex Palpation Liners (with new attachment for Breeding Valve, Breeding Tracts and Cervixes) | 11   |
| BB39 | 12 x Anus Sphincter Rings                                                                         | 10   |