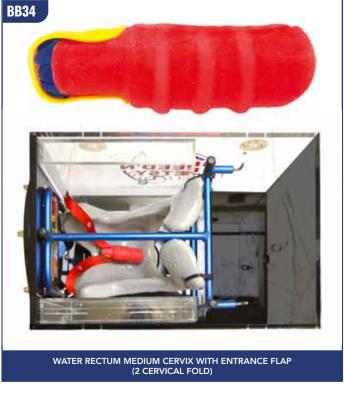

| BB28 | 1 x Water Rectum Small Maiden Heifer Cervix (Small textured entrance hole, 0 cervical folds)      | 12   |
|------|---------------------------------------------------------------------------------------------------|------|
| BB29 | 1 x Water Rectum Small Cervix - Off-centred entrance (1 cervical fold)                            | 12   |
| BB30 | 1 x Water Rectum Small Cervix with entrance flap (1 cervical fold)                                | 12   |
| BB31 | 1 x Water Rectum Medium Cervix with entrance flap (1 cervical fold)                               | 12   |
| BB32 | 1 x Water Rectum Small Cervix - Off-centred entrance (2 cervical folds)                           | 13   |
| BB33 | 1 x Water Rectum Small Cervix with entrance flap (2 cervical fold)                                | 13   |
| BB34 | 1 x Water Rectum Medium Cervix with entrance flap (2 cervical fold)                               | 13   |
| BB51 | 1 x Small Silicon Breeding Tract (1-3 year old cow) (2 cervical folds with entrance flap)         | 6,15 |
| BB52 | 1 x Medium Silicon Breeding Tract (3-5 year old cow) (2 cervical folds with entrance flap)        | 6,15 |
| BB53 | 1 x Large Silicon Breeding Tract (5+ year old cow) (2 cervical folds with entrance flap)          | 6,15 |
| BB38 | 2 x Latex Palpation Liners (with new attachment for Breeding Valve, Breeding Tracts and Cervixes) | 11   |
| BB39 | 12 x Anus Sphincter Rings                                                                         | 10   |