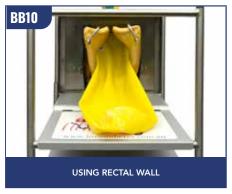

## BREED'N BETSY PRODUCT LIST

| CODE | PRODUCT                                                                              | PAGE |
|------|--------------------------------------------------------------------------------------|------|
|      | BREED'N BETSY BOVINE / EQUINE FRAME ACCESSORIES                                      |      |
| BB01 | 1 x Betsy Bovine Back End                                                            | 1    |
| BB02 | 1 x Betsy Bovine Pelvis                                                              | 4    |
| BB03 | 1 x Betsy Pelvic Wall                                                                | 4    |
| BB04 | 1 x Equine Back End                                                                  | 17   |
| BB05 | 1 x Equine Pelvis                                                                    | 17   |
| BB06 | 1 x Equine Pelvic Wall                                                               | 16   |
| BB07 | 1 x Set of Pelvic Rod Connectors                                                     | 5    |
| BB08 | 1 x Water Rectum Carry Bag                                                           | 10   |
| BB09 | 1 x Accessories Carry Bag                                                            | 19   |
| BB10 | 1 x Latex Rectal Wall                                                                | 3    |
| BB11 | 4 x Plastic Frame Leg Plugs                                                          |      |
| BB12 | 4 x Plastic Frame Plugs                                                              |      |
| BB13 | 4 x Frame Leg Pins (Stainless Steel Frame / Fixed Frame)                             | 3    |
| BB14 | 10 x Frame Leg Pins (Aluminum Portable Frame)                                        |      |
| BB15 | 4 x Plastic Plugs with hand screw threads for frame attachment (Portable Frame only) |      |
| BB16 | 8 x Hand Screws (Portable Frame only)                                                |      |
| BB17 | 1 x Frame Stabilisers                                                                | 3    |
| BB18 | 1 x Latex Organ Attachment                                                           | 5    |
| BB19 | 4 x Pelvic Wall Clips (with bolts and screws)                                        | 5    |
| BB20 | 1 x Latex Drying Powder (Latex Pregnancy Water Bladders)                             | 3    |
| BB21 | 1 x Cervix Lubricant Oil                                                             | 2,15 |
| BB22 | 1 x Set of Latex Broad Ligaments (Equine)                                            |      |
| BB23 | 1 x Latex Repair Glue                                                                | 3    |
| BB24 | 1 x Water Rectum Acrylic Box Repair Kit                                              |      |
| BB25 | 1 x Silicon Repair Glue                                                              | 3    |
| BB26 | 1 x Water Rectum Organ Attachment                                                    | 15   |
| BB27 | 1 x Water Rectum Water Tap Attachment                                                |      |
| BB37 | 1 x Water Rectum Drip Tray                                                           | 3    |