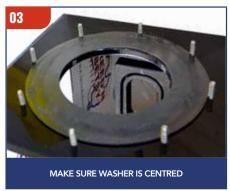

he Water Rectum is one of the most exciting features of the simulation packages. It provides a unique level of realism for the student - the water creates a floating effect that makes the organs less static requiring more precision and the sphincter places pressure on the user's arm. This combination is unique and allows for continual assessment of student understanding and a higher level of diagnostic training.

Vision from all sides including the top enables trainers to guide students through every step of essential processes including organ/ovary location, cervix location, palpation, retraction/ indirect retraction and manipulation of organs.





Slide the sphincter ring

### STAINLESS STEEL PIPETTE







**BB39** 





**LUBRICANT** Vegetable Oil

### WATER RECTUM USAGE



























## WATER RECTUM BREEDING CERVIX SETUP



Attach the broad ligaments to the hooks on the internal water rectum frame. Use the different eyelet settings to position the cervix closer or further from the back end. Wash all cervixes and water rectum with detergent/disinfectant and allow to dry completely before storage.









Breed'n Betsy cervixes offer the user a realistic look, touch and feel!













## WATER RECTUM INTERNAL ORGAN SETUP



Use the organ attachment to secure organs in the water rectum. Wash all organs and water rectum with detergent/disinfectant and allow to dry completely before storage.



















### Virginal Ligament









SMALL SILICON BREEDING TRACT (2 CERVICAL FOLDS WITH ENTRANCE FLAP)













## BREED'N BONNY PELVIC WALL & BREED