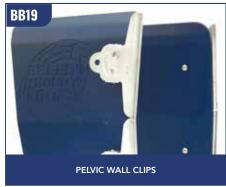

## BREED'N BETSY PRODUCT LIST

| CODE | PRODUCT                                                                              | PAGE |
|------|--------------------------------------------------------------------------------------|------|
|      | BREED'N BETSY BOVINE / EQUINE FRAME ACCESSORIES                                      |      |
| BB01 | 1 x Betsy Bovine Back End                                                            | 1    |
| BB02 | 1 x Betsy Bovine Pelvis                                                              | 4    |
| BB03 | 1 x Betsy Pelvic Wall                                                                | 4    |
| BB04 | 1 x Equine Back End                                                                  | 17   |
| BB05 | 1 x Equine Pelvis                                                                    | 17   |
| BB06 | 1 x Equine Pelvic Wall                                                               | 16   |
| BB07 | 1 x Set of Pelvic Rod Connectors                                                     | 5    |
| BB08 | 1 x Water Rectum Carry Bag                                                           | 10   |
| BB09 | 1 x Accessories Carry Bag                                                            | 19   |
| BB10 | 1 x Latex Rectal Wall                                                                | 3    |
| BB11 | 4 x Plastic Frame Leg Plugs                                                          |      |
| BB12 | 4 x Plastic Frame Plugs                                                              |      |
| BB13 | 4 x Frame Leg Pins (Stainless Steel Frame / Fixed Frame)                             | 3    |
| BB14 | 10 x Frame Leg Pins (Aluminum Portable Frame)                                        |      |
| BB15 | 4 x Plastic Plugs with hand screw threads for frame attachment (Portable Frame only) |      |
| BB16 | 8 x Hand Screws (Portable Frame only)                                                |      |
| BB17 | 1 x Frame Stabilisers                                                                | 3    |
| BB18 | 1 x Latex Organ Attachment                                                           | 5    |
| BB19 | 4 x Pelvic Wall Clips (with bolts and screws)                                        | 5    |
| BB20 | 1 x Latex Drying Powder (Latex Pregnancy Water Bladders)                             | 3    |
| BB21 | 1 x Cervix Lubricant Oil                                                             | 2,15 |
| BB22 | 1 x Set of Latex Broad Ligaments (Equine)                                            |      |
| BB23 | 1 x Latex Repair Glue                                                                | 3    |
| BB24 | 1 x Water Rectum Acrylic Box Repair Kit                                              |      |
| BB25 | 1 x Silicon Repair Glue                                                              | 3    |
| BB26 | 1 x Water Rectum Organ Attachment                                                    | 15   |
| BB27 | 1 x Water Rectum Water Tap Attachment                                                |      |
| BB37 | 1 x Water Rectum Drip Tray                                                           | 3    |