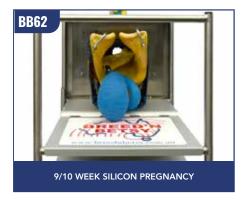

| BREED'N BETSY BOVINE PREGNANCY DIAGNOSIS |                                                                                 |      |
|------------------------------------------|---------------------------------------------------------------------------------|------|
| BB59                                     | 1 x 6 Week Pregnancy, Fluid Filled Horn (with membrane attachment)              | 8,14 |
| BB60                                     | 1 x 7 Week Silicon Pregnancy                                                    | 8,14 |
| BB61                                     | 1 x 8 Week Silicon Pregnancy                                                    | 8,14 |
| BB62                                     | 1 x 9/10 Week Silicon Pregnancy                                                 | 8,14 |
| BB63                                     | 1 x 9 Week Latex Pregnancy Water Bladder                                        | 9,15 |
| BB64                                     | 1 x 9-11 Week Latex Pregnancy Water Bladder (2 horns )                          | 9,15 |
| BB65                                     | 1 x 11 Week Latex Pregnancy Water Bladder                                       | 9,15 |
| BB66                                     | 1 x 12 Week Silicon Pregnancy                                                   | 9,14 |
| BB67                                     | 1 x Silicon Placenta with 4 month placentomes                                   | 9,14 |
| BB68                                     | 1 x Set of Uterine Arteries (5 different stages of pregnancy - Puny/5/6/7/8mth) | 8,15 |
| BB69                                     | 1 x 9 Week Silicon Foetus                                                       | 8    |