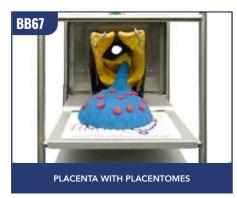

| BREED'N BETSY BOVINE PREGNANCY DIAGNOSIS |                                                                                 |      |
|------------------------------------------|---------------------------------------------------------------------------------|------|
| BB59                                     | 1 x 6 Week Pregnancy, Fluid Filled Horn (with membrane attachment)              | 8,14 |
| BB60                                     | 1 x 7 Week Silicon Pregnancy                                                    | 8,14 |
| BB61                                     | 1 x 8 Week Silicon Pregnancy                                                    | 8,14 |
| BB62                                     | 1 x 9/10 Week Silicon Pregnancy                                                 | 8,14 |
| BB63                                     | 1 x 9 Week Latex Pregnancy Water Bladder                                        | 9,15 |
| BB64                                     | 1 x 9-11 Week Latex Pregnancy Water Bladder (2 horns )                          | 9,15 |
| BB65                                     | 1 x 11 Week Latex Pregnancy Water Bladder                                       | 9,15 |
| BB66                                     | 1 x 12 Week Silicon Pregnancy                                                   | 9,14 |
| BB67                                     | 1 x Silicon Placenta with 4 month placentomes                                   | 9,14 |
| BB68                                     | 1 x Set of Uterine Arteries (5 different stages of pregnancy - Puny/5/6/7/8mth) | 8,15 |
| BB69                                     | 1 x 9 Week Silicon Foetus                                                       | 8    |