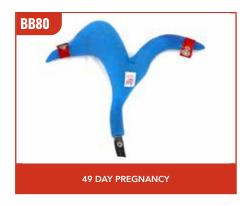

|      | BREED'N BONNY EQUINE ACCESSORIES                                           |    |
|------|----------------------------------------------------------------------------|----|
| BB73 | 1 x Equine Breeding Cervix complete with Vaginal Latex Ligament attachment | 17 |
| BB74 | 8 x Cervixes                                                               | 17 |
| BB75 | 1 x Non Pregnant Reproductive Tract                                        | 18 |
| BB76 | 1 x 16 Day Pregnancy Internal Fluid with Vesicles                          | 18 |
| BB77 | 1 x 28 Day Pregnancy                                                       | 18 |
| BB78 | 1 x 35 Day Pregnancy                                                       | 18 |
| BB79 | 1 x 42 Day Pregnancy                                                       | 18 |
| BB80 | 1 x 49 Day Pregnancy                                                       | 18 |
| BB81 | 1 x 56 Day Pregnancy                                                       | 19 |
| BB82 | 10 x Ovaries with Follicles                                                | 19 |