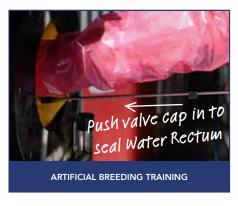

n stand, the Water Rectum is one of the most exciting features of the simulation packages. It provides a unique level of realism for the student - the water creates a floating effect that makes the organs less static requiring more precision and the sphincter places pressure on the user's arm. This combination is unique and allows for continual assessment of student understanding and a higher level of diagnostic training.

Vision from all sides including the top enables trainers to guide students through every step of essential processes including organ/ovary location, cervix location, palpation, retraction/ indirect retraction and manipulation of organs.





Slide the sphincter ring

### STAINLESS STEEL PIPETTE







**BB39** 





**LUBRICANT** Vegetable Oil

### WATER RECTUM USAGE



























## WATER RECTUM BREEDING CERVIX SETUP



Attach the broad ligaments to the hooks on the internal water rectum frame. Use the different eyelet settings to position the cervix closer or further from the back end. Wash all cervixes and water rectum with detergent/disinfectant and allow to dry completely before storage.









Breed'n Betsy cervixes offer the user a realistic look, touch and feel!













## WATER RECTUM INTERNAL ORGAN SETUP



Use the organ attachment to secure organs in the water rectum. Wash all organs and water rectum with detergent/disinfectant and allow to dry completely before storage.



















### Virginal Ligament









SMALL SILICON BREEDING TRACT (2 CERVICAL FOLDS WITH ENTRANCE FLAP)













## BREED'N BONNY PELVIC WA