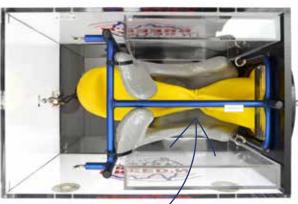

### WATER RECTUM USAGE

## WATER RECTUM BREEDING CERVIX SETUP

Attach the broad ligaments to the hooks on the internal water rectum frame. Use the different eyelet settings to position the cervix closer or further from the back end. Wash all cervixes and water rectum with detergent/disinfectant and allow to dry completely before storage.

## WATER RECTUM INTERNAL ORGAN SETUP

Use the organ attachment to secure organs in the water rectum. Wash all organs and water rectum with detergent/disinfectant and allow to dry completely before storage.