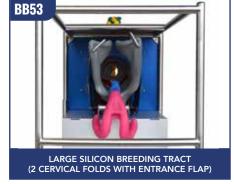

| BB28 | 1 x Water Rectum Small Maiden Heifer Cervix (Small textured entrance hole, 0 cervical folds)      | 12   |
|------|---------------------------------------------------------------------------------------------------|------|
| BB29 | 1 x Water Rectum Small Cervix - Off-centred entrance (1 cervical fold)                            | 12   |
| BB30 | 1 x Water Rectum Small Cervix with entrance flap (1 cervical fold)                                | 12   |
| BB31 | 1 x Water Rectum Medium Cervix with entrance flap (1 cervical fold)                               | 12   |
| BB32 | 1 x Water Rectum Small Cervix - Off-centred entrance (2 cervical folds)                           | 13   |
| BB33 | 1 x Water Rectum Small Cervix with entrance flap (2 cervical fold)                                | 13   |
| BB34 | 1 x Water Rectum Medium Cervix with entrance flap (2 cervical fold)                               | 13   |
| BB51 | 1 x Small Silicon Breeding Tract (1-3 year old cow) (2 cervical folds with entrance flap)         | 6,15 |
| BB52 | 1 x Medium Silicon Breeding Tract (3-5 year old cow) (2 cervical folds with entrance flap)        | 6,15 |
| BB53 | 1 x Large Silicon Breeding Tract (5+ year old cow) (2 cervical folds with entrance flap)          | 6,15 |
| BB38 | 2 x Latex Palpation Liners (with new attachment for Breeding Valve, Breeding Tracts and Cervixes) | 11   |
| BB39 | 12 x Anus Sphincter Rings                                                                         | 10   |

| CODE | PRODUCT                                                                                         | PAGE |
|------|-------------------------------------------------------------------------------------------------|------|
|      | BREED'N BETSY ARTIFICIAL BREEDING ACCESSORIES                                                   |      |
| BB40 | 1 x Latex Breeding Tract without Cervix                                                         | 6    |
| BB41 | 1 x Latex Breeding Tract with Cervix (choice of 7 Cervixes)                                     | 6    |
| BB42 | 1 x Small Maiden Heifer Cervix (Small textured entrance hole, 0 cervical folds)                 | 6    |
| BB43 | 1 x Small Cervix - Off-centred entrance (1 cervical fold)                                       | 6    |
| BB44 | 1 x Small Cervix with entrance flap (1 cervical fold)                                           | 6    |
| BB45 | 1 x Medium Cervix with entrance flap (1 cervical fold)                                          | ć    |
| BB46 | 1 x Small Cervix - Off-centred entrance (2 cervical folds)                                      | 6    |
| BB47 | 1 x Small Cervix with entrance flap (2 cervical fold)                                           | (    |
| BB48 | 1 x Medium Cervix with entrance flap (2 cervical fold)                                          | (    |
| BB49 | 1 x Small Cervix cut open (1 cervical fold)                                                     | 13   |
| BB50 | 1 x Small Cervix cut open (2 cervical folds)                                                    | 13   |
| BB51 | 1 x Small Silicon Breeding Tract (1-3 year old cow) (2 cervical folds with entrance flap)       | 6,15 |
| BB52 | 1 x Medium Silicon Breeding Tract (3-5 year old cow) (2 cervical folds with entrance flap)      | 6,15 |
| BB53 | 1 x Large Silicon Breeding Tract (5+ year old cow) (2 cervical folds with entrance flap)        | 6,1  |
| BB54 | 6 x Stainless Steel Pipette Breeding Rods with Water Rectum Valve Caps                          | 10   |
|      | BREED'N BETSY BOVINE NON-PREGNANT REPRODUCTIVE TRACTS AND OVARIES                               |      |
| BB55 | 1 x Small Silicon Reproductive Tract (heifer size) with Ovaries attached                        | 6,1  |
| BB56 | 1 x Medium Silicon Reproductive Tract (2-3 year old cow) with Broad Ligaments to attach Ovaries | 6,14 |
| DDE7 | 1 . I am Cilian Daniel di stira Tarat (F                                                        | / 1  |