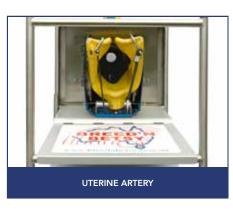

| BREED'N BETSY BOVINE PREGNANCY DIAGNOSIS |                                                                                 |      |
|------------------------------------------|---------------------------------------------------------------------------------|------|
| BB59                                     | 1 x 6 Week Pregnancy, Fluid Filled Horn (with membrane attachment)              | 8,14 |
| BB60                                     | 1 x 7 Week Silicon Pregnancy                                                    | 8,14 |
| BB61                                     | 1 x 8 Week Silicon Pregnancy                                                    | 8,14 |
| BB62                                     | 1 x 9/10 Week Silicon Pregnancy                                                 | 8,14 |
| BB63                                     | 1 x 9 Week Latex Pregnancy Water Bladder                                        | 9,15 |
| BB64                                     | 1 x 9-11 Week Latex Pregnancy Water Bladder (2 horns )                          | 9,15 |
| BB65                                     | 1 x 11 Week Latex Pregnancy Water Bladder                                       | 9,15 |
| BB66                                     | 1 x 12 Week Silicon Pregnancy                                                   | 9,14 |
| BB67                                     | 1 x Silicon Placenta with 4 month placentomes                                   | 9,14 |
| BB68                                     | 1 x Set of Uterine Arteries (5 different stages of pregnancy - Puny/5/6/7/8mth) | 8,15 |
| BB69                                     | 1 x 9 Week Silicon Foetus                                                       | 8    |