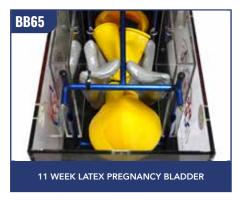

| BREED'N BETSY BOVINE PREGNANCY DIAGNOSIS |                                                                                 |      |
|------------------------------------------|---------------------------------------------------------------------------------|------|
| BB59                                     | 1 x 6 Week Pregnancy, Fluid Filled Horn (with membrane attachment)              | 8,14 |
| BB60                                     | 1 x 7 Week Silicon Pregnancy                                                    | 8,14 |
| BB61                                     | 1 x 8 Week Silicon Pregnancy                                                    | 8,14 |
| BB62                                     | 1 x 9/10 Week Silicon Pregnancy                                                 | 8,14 |
| BB63                                     | 1 x 9 Week Latex Pregnancy Water Bladder                                        | 9,15 |
| BB64                                     | 1 x 9-11 Week Latex Pregnancy Water Bladder (2 horns )                          | 9,15 |
| BB65                                     | 1 x 11 Week Latex Pregnancy Water Bladder                                       | 9,15 |
| BB66                                     | 1 x 12 Week Silicon Pregnancy                                                   | 9,14 |
| BB67                                     | 1 x Silicon Placenta with 4 month placentomes                                   | 9,14 |
| BB68                                     | 1 x Set of Uterine Arteries (5 different stages of pregnancy - Puny/5/6/7/8mth) | 8,15 |
| BB69                                     | 1 x 9 Week Silicon Foetus                                                       | 8    |