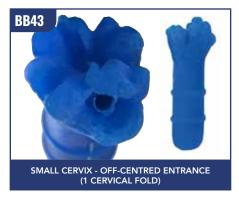

| CODE | PRODUCT                                                                                         | PAGE |
|------|-------------------------------------------------------------------------------------------------|------|
|      | BREED'N BETSY ARTIFICIAL BREEDING ACCESSORIES                                                   |      |
| BB40 | 1 x Latex Breeding Tract without Cervix                                                         | 6    |
| BB41 | 1 x Latex Breeding Tract with Cervix (choice of 7 Cervixes)                                     | 6    |
| BB42 | 1 x Small Maiden Heifer Cervix (Small textured entrance hole, 0 cervical folds)                 | 6    |
| BB43 | 1 x Small Cervix - Off-centred entrance (1 cervical fold)                                       | 6    |
| BB44 | 1 x Small Cervix with entrance flap (1 cervical fold)                                           | 6    |
| BB45 | 1 x Medium Cervix with entrance flap (1 cervical fold)                                          | ć    |
| BB46 | 1 x Small Cervix - Off-centred entrance (2 cervical folds)                                      | 6    |
| BB47 | 1 x Small Cervix with entrance flap (2 cervical fold)                                           | (    |
| BB48 | 1 x Medium Cervix with entrance flap (2 cervical fold)                                          | (    |
| BB49 | 1 x Small Cervix cut open (1 cervical fold)                                                     | 13   |
| BB50 | 1 x Small Cervix cut open (2 cervical folds)                                                    | 13   |
| BB51 | 1 x Small Silicon Breeding Tract (1-3 year old cow) (2 cervical folds with entrance flap)       | 6,15 |
| BB52 | 1 x Medium Silicon Breeding Tract (3-5 year old cow) (2 cervical folds with entrance flap)      | 6,15 |
| BB53 | 1 x Large Silicon Breeding Tract (5+ year old cow) (2 cervical folds with entrance flap)        | 6,1  |
| BB54 | 6 x Stainless Steel Pipette Breeding Rods with Water Rectum Valve Caps                          | 10   |
|      | BREED'N BETSY BOVINE NON-PREGNANT REPRODUCTIVE TRACTS AND OVARIES                               |      |
| BB55 | 1 x Small Silicon Reproductive Tract (heifer size) with Ovaries attached                        | 6,1  |
| BB56 | 1 x Medium Silicon Reproductive Tract (2-3 year old cow) with Broad Ligaments to attach Ovaries | 6,14 |
| DDE7 | 1 . I am Cilian Daniel di stira Tarat (F                                                        | / 1  |