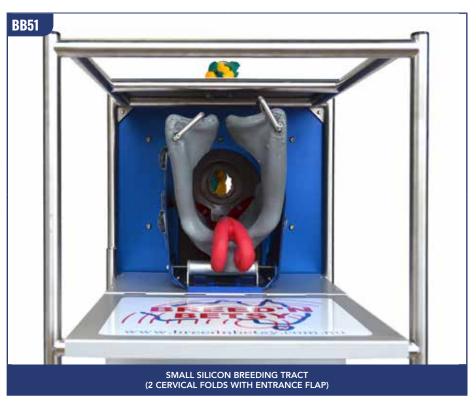

| BB28 | 1 x Water Rectum Small Maiden Heifer Cervix (Small textured entrance hole, 0 cervical folds)      | 12   |
|------|---------------------------------------------------------------------------------------------------|------|
| BB29 | 1 x Water Rectum Small Cervix - Off-centred entrance (1 cervical fold)                            | 12   |
| BB30 | 1 x Water Rectum Small Cervix with entrance flap (1 cervical fold)                                | 12   |
| BB31 | 1 x Water Rectum Medium Cervix with entrance flap (1 cervical fold)                               | 12   |
| BB32 | 1 x Water Rectum Small Cervix - Off-centred entrance (2 cervical folds)                           | 13   |
| BB33 | 1 x Water Rectum Small Cervix with entrance flap (2 cervical fold)                                | 13   |
| BB34 | 1 x Water Rectum Medium Cervix with entrance flap (2 cervical fold)                               | 13   |
| BB51 | 1 x Small Silicon Breeding Tract (1-3 year old cow) (2 cervical folds with entrance flap)         | 6,15 |
| BB52 | 1 x Medium Silicon Breeding Tract (3-5 year old cow) (2 cervical folds with entrance flap)        | 6,15 |
| BB53 | 1 x Large Silicon Breeding Tract (5+ year old cow) (2 cervical folds with entrance flap)          | 6,15 |
| BB38 | 2 x Latex Palpation Liners (with new attachment for Breeding Valve, Breeding Tracts and Cervixes) | 11   |
| BB39 | 12 x Anus Sphincter Rings                                                                         | 10   |

| CODE | PRODUCT                                                                                         | PAGE |
|------|-------------------------------------------------------------------------------------------------|------|
|      | BREED'N BETSY ARTIFICIAL BREEDING ACCESSORIES                                                   |      |
| BB40 | 1 x Latex Breeding Tract without Cervix                                                         | 6    |
| BB41 | 1 x Latex Breeding Tract with Cervix (choice of 7 Cervixes)                                     | 6    |
| BB42 | 1 x Small Maiden Heifer Cervix (Small textured entrance hole, 0 cervical folds)                 | 6    |
| BB43 | 1 x Small Cervix - Off-centred entrance (1 cervical fold)                                       | 6    |
| BB44 | 1 x Small Cervix with entrance flap (1 cervical fold)                                           | 6    |
| BB45 | 1 x Medium Cervix with entrance flap (1 cervical fold)                                          | ć    |
| BB46 | 1 x Small Cervix - Off-centred entrance (2 cervical folds)                                      | 6    |
| BB47 | 1 x Small Cervix with entrance flap (2 cervical fold)                                           | (    |
| BB48 | 1 x Medium Cervix with entrance flap (2 cervical fold)                                          | (    |
| BB49 | 1 x Small Cervix cut open (1 cervical fold)                                                     | 13   |
| BB50 | 1 x Small Cervix cut open (2 cervical folds)                                                    | 13   |
| BB51 | 1 x Small Silicon Breeding Tract (1-3 year old cow) (2 cervical folds with entrance flap)       | 6,15 |
| BB52 | 1 x Medium Silicon Breeding Tract (3-5 year old cow) (2 cervical folds with entrance flap)      | 6,15 |
| BB53 | 1 x Large Silicon Breeding Tract (5+ year old cow) (2 cervical folds with entrance flap)        | 6,1  |
| BB54 | 6 x Stainless Steel Pipette Breeding Rods with Water Rectum Valve Caps                          | 10   |
|      | BREED'N BETSY BOVINE NON-PREGNANT REPRODUCTIVE TRACTS AND OVARIES                               |      |
| BB55 | 1 x Small Silicon Reproductive Tract (heifer size) with Ovaries attached                        | 6,1  |
| BB56 | 1 x Medium Silicon Reproductive Tract (2-3 year old cow) with Broad Ligaments to attach Ovaries | 6,14 |
| DDE7 | 1 . I am Cilian Daniel di stira Tarat (F                                                        | / 1  |