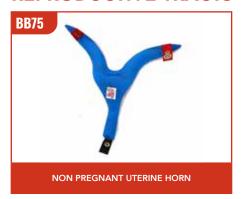

|      | BREED'N BONNY EQUINE ACCESSORIES                                           |    |
|------|----------------------------------------------------------------------------|----|
| BB73 | 1 x Equine Breeding Cervix complete with Vaginal Latex Ligament attachment | 17 |
| BB74 | 8 x Cervixes                                                               | 17 |
| BB75 | 1 x Non Pregnant Reproductive Tract                                        | 18 |
| BB76 | 1 x 16 Day Pregnancy Internal Fluid with Vesicles                          | 18 |
| BB77 | 1 x 28 Day Pregnancy                                                       | 18 |
| BB78 | 1 x 35 Day Pregnancy                                                       | 18 |
| BB79 | 1 x 42 Day Pregnancy                                                       | 18 |
| BB80 | 1 x 49 Day Pregnancy                                                       | 18 |
| BB81 | 1 x 56 Day Pregnancy                                                       | 19 |
| BB82 | 10 x Ovaries with Follicles                                                | 19 |