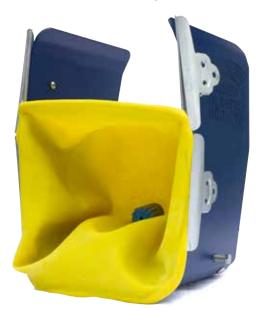

## BREED'N BETSY **BOVINE BACK END & PELVIC WALL**

Breed'n Betsy is the original and the most highly developed artificial training device on the market, found in classrooms all over the world. This unique training tool was created for teaching and learning the specific skills required to be successful in artificial breeding, pregnancy diagnosis and embryo transfer.

#### BB01 **BOVINE BACK END**