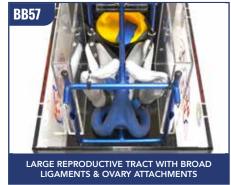

| BREED'N BETSY BOVINE NON-PREGNANT REPRODUCTIVE TRACTS AND OVARIES |                                                                                                 |      |
|-------------------------------------------------------------------|-------------------------------------------------------------------------------------------------|------|
| BB55                                                              | 1 x Small Silicon Reproductive Tract (heifer size) with Ovaries attached                        | 6,14 |
| BB56                                                              | 1 x Medium Silicon Reproductive Tract (2-3 year old cow) with Broad Ligaments to attach Ovaries | 6,14 |
| BB57                                                              | 1 x Large Silicon Reproductive Tract (5+ year old cow) with Broad Ligaments to attach Ovaries   | 6,14 |
| BB58                                                              | 11 x Interchangeable Ovaries (including: Non Cycle, Corpus Luteum, Cyst and Follicles)          | 6    |