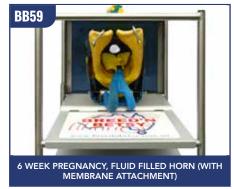

| BREED'N BETSY BOVINE PREGNANCY DIAGNOSIS |                                                                                 |      |
|------------------------------------------|---------------------------------------------------------------------------------|------|
| BB59                                     | 1 x 6 Week Pregnancy, Fluid Filled Horn (with membrane attachment)              | 8,14 |
| BB60                                     | 1 x 7 Week Silicon Pregnancy                                                    | 8,14 |
| BB61                                     | 1 x 8 Week Silicon Pregnancy                                                    | 8,14 |
| BB62                                     | 1 x 9/10 Week Silicon Pregnancy                                                 | 8,14 |
| BB63                                     | 1 x 9 Week Latex Pregnancy Water Bladder                                        | 9,15 |
| BB64                                     | 1 x 9-11 Week Latex Pregnancy Water Bladder (2 horns )                          | 9,15 |
| BB65                                     | 1 x 11 Week Latex Pregnancy Water Bladder                                       | 9,15 |
| BB66                                     | 1 x 12 Week Silicon Pregnancy                                                   | 9,14 |
| BB67                                     | 1 x Silicon Placenta with 4 month placentomes                                   | 9,14 |
| BB68                                     | 1 x Set of Uterine Arteries (5 different stages of pregnancy - Puny/5/6/7/8mth) | 8,15 |
| BB69                                     | 1 x 9 Week Silicon Foetus                                                       | 8    |