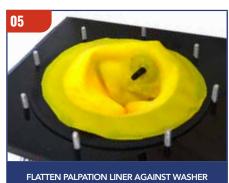

ater Rectum is one of the most exciting features of the simulation packages. It provides a unique level of realism for the student - the water creates a floating effect that makes the organs less static requiring more precision and the sphincter places pressure on the user's arm. This combination is unique and allows for continual assessment of student understanding and a higher level of diagnostic training.

Vision from all sides including the top enables trainers to guide students through every step of essential processes including organ/ovary location, cervix location, palpation, retraction/ indirect retraction and manipulation of organs.





Slide the sphincter ring

### STAINLESS STEEL PIPETTE







**BB39** 





**LUBRICANT** Vegetable Oil

### WATER RECTUM USAGE



























## WATER RECTUM BREEDING CERVIX SETUP



Attach the broad ligaments to the hooks on the internal water rectum frame. Use the different eyelet settings to position the cervix closer or further from the back end. Wash all cervixes and water rectum with detergent/disinfectant and allow to dry completely before storage.









Breed'n Betsy cervixes offer the user a realistic look, touch and feel!













## WATER RECTUM INTERNAL ORGAN SETUP



Use the organ attachment to secure organs in the water rectum. Wash all organs and water rectum with detergent/disinfectant and allow to dry completely before storage.



















### Virginal Ligament









SMALL SILICON BREEDING TRACT (2 CERVICAL FOLDS WITH ENTRANCE FLAP)













## BREED'N BONNY PELVIC WALL & BREEDING