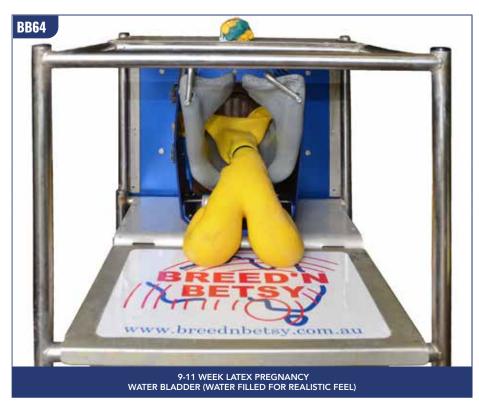

| BREED'N BETSY BOVINE PREGNANCY DIAGNOSIS |                                                                                 |      |
|------------------------------------------|---------------------------------------------------------------------------------|------|
| BB59                                     | 1 x 6 Week Pregnancy, Fluid Filled Horn (with membrane attachment)              | 8,14 |
| BB60                                     | 1 x 7 Week Silicon Pregnancy                                                    | 8,14 |
| BB61                                     | 1 x 8 Week Silicon Pregnancy                                                    | 8,14 |
| BB62                                     | 1 x 9/10 Week Silicon Pregnancy                                                 | 8,14 |
| BB63                                     | 1 x 9 Week Latex Pregnancy Water Bladder                                        | 9,15 |
| BB64                                     | 1 x 9-11 Week Latex Pregnancy Water Bladder (2 horns )                          | 9,15 |
| BB65                                     | 1 x 11 Week Latex Pregnancy Water Bladder                                       | 9,15 |
| BB66                                     | 1 x 12 Week Silicon Pregnancy                                                   | 9,14 |
| BB67                                     | 1 x Silicon Placenta with 4 month placentomes                                   | 9,14 |
| BB68                                     | 1 x Set of Uterine Arteries (5 different stages of pregnancy - Puny/5/6/7/8mth) | 8,15 |
| BB69                                     | 1 x 9 Week Silicon Foetus                                                       | 8    |