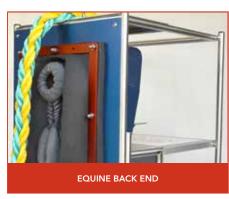

age.









Breed'n Betsy cervixes offer the user a realistic look, touch and feel!













## WATER RECTUM INTERNAL ORGAN SETUP



Use the organ attachment to secure organs in the water rectum. Wash all organs and water rectum with detergent/disinfectant and allow to dry completely before storage.



















### Virginal Ligament









SMALL SILICON BREEDING TRACT (2 CERVICAL FOLDS WITH ENTRANCE FLAP)













## BREED'N BONNY PELVIC WALL & BREEDING CERVIX



### **EQUINE PELVIC WALL**& PELVIC FLOOR

BB06



#### **BREEDING CERVIX**

Continuous use, realistic equine cervix used for artificial breeding and swab training.





#### **PELVIC FLOOR SETUP**







## BREED'N BONNY EQUINE BACK END & PELVIS



#### **EQUINE BACK END**



#### **EQUINE PELVIS**















## BREED'N BONNY TRACTS, PREGNANCIES & OVARIES



Bonny is a realistic, year round training device for students to acquire skills in palpation and retraction in the equine reproductive cycle.

#### REPRODUCTIVE TRACTS







































### BREED'N BETSY EMBRYO TRANSFER (BOVINE)









## BREED'N BETSY BOVINE PACKAGES



| No. | BOVINE PACKAGES                                                                                                                                                                                                                                                                                                                                                                                                                 | USAGE