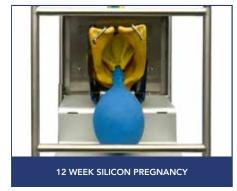

| BREED'N BETSY BOVINE PREGNANCY DIAGNOSIS |                                                                                 |      |
|------------------------------------------|---------------------------------------------------------------------------------|------|
| BB59                                     | 1 x 6 Week Pregnancy, Fluid Filled Horn (with membrane attachment)              | 8,14 |
| BB60                                     | 1 x 7 Week Silicon Pregnancy                                                    | 8,14 |
| BB61                                     | 1 x 8 Week Silicon Pregnancy                                                    | 8,14 |
| BB62                                     | 1 x 9/10 Week Silicon Pregnancy                                                 | 8,14 |
| BB63                                     | 1 x 9 Week Latex Pregnancy Water Bladder                                        | 9,15 |
| BB64                                     | 1 x 9-11 Week Latex Pregnancy Water Bladder (2 horns )                          | 9,15 |
| BB65                                     | 1 x 11 Week Latex Pregnancy Water Bladder                                       | 9,15 |
| BB66                                     | 1 x 12 Week Silicon Pregnancy                                                   | 9,14 |
| BB67                                     | 1 x Silicon Placenta with 4 month placentomes                                   | 9,14 |
| BB68                                     | 1 x Set of Uterine Arteries (5 different stages of pregnancy - Puny/5/6/7/8mth) | 8,15 |
| BB69                                     | 1 x 9 Week Silicon Foetus                                                       | 8    |