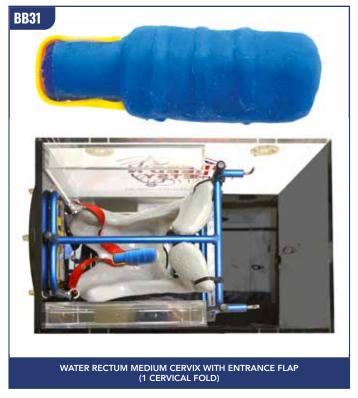

| BB28 | 1 x Water Rectum Small Maiden Heifer Cervix (Small textured entrance hole, 0 cervical folds)      | 12   |
|------|---------------------------------------------------------------------------------------------------|------|
| BB29 | 1 x Water Rectum Small Cervix - Off-centred entrance (1 cervical fold)                            | 12   |
| BB30 | 1 x Water Rectum Small Cervix with entrance flap (1 cervical fold)                                | 12   |
| BB31 | 1 x Water Rectum Medium Cervix with entrance flap (1 cervical fold)                               | 12   |
| BB32 | 1 x Water Rectum Small Cervix - Off-centred entrance (2 cervical folds)                           | 13   |
| BB33 | 1 x Water Rectum Small Cervix with entrance flap (2 cervical fold)                                | 13   |
| BB34 | 1 x Water Rectum Medium Cervix with entrance flap (2 cervical fold)                               | 13   |
| BB51 | 1 x Small Silicon Breeding Tract (1-3 year old cow) (2 cervical folds with entrance flap)         | 6,15 |
| BB52 | 1 x Medium Silicon Breeding Tract (3-5 year old cow) (2 cervical folds with entrance flap)        | 6,15 |
| BB53 | 1 x Large Silicon Breeding Tract (5+ year old cow) (2 cervical folds with entrance flap)          | 6,15 |
| BB38 | 2 x Latex Palpation Liners (with new attachment for Breeding Valve, Breeding Tracts and Cervixes) | 11   |
| BB39 | 12 x Anus Sphincter Rings                                                                         | 10   |