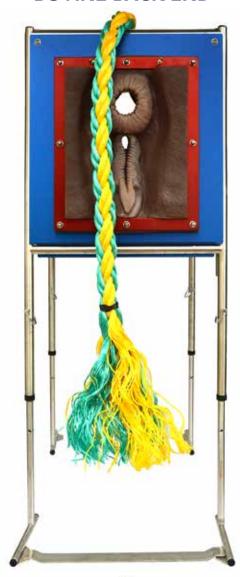

## BREED'N BETSY **BOVINE BACK END & PELVIC WALL**

Breed'n Betsy is the original and the most highly developed artificial training device on the market, found in classrooms all over the world. This unique training tool was created for teaching and learning the specific skills required to be successful in artificial breeding, pregnancy diagnosis and embryo transfer.

#### BB01 **BOVINE BACK END**