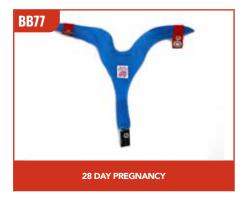

|      | BREED'N BONNY EQUINE ACCESSORIES                                           |    |
|------|----------------------------------------------------------------------------|----|
| BB73 | 1 x Equine Breeding Cervix complete with Vaginal Latex Ligament attachment | 17 |
| BB74 | 8 x Cervixes                                                               | 17 |
| BB75 | 1 x Non Pregnant Reproductive Tract                                        | 18 |
| BB76 | 1 x 16 Day Pregnancy Internal Fluid with Vesicles                          | 18 |
| BB77 | 1 x 28 Day Pregnancy                                                       | 18 |
| BB78 | 1 x 35 Day Pregnancy                                                       | 18 |
| BB79 | 1 x 42 Day Pregnancy                                                       | 18 |
| BB80 | 1 x 49 Day Pregnancy                                                       | 18 |
| BB81 | 1 x 56 Day Pregnancy                                                       | 19 |
| BB82 | 10 x Ovaries with Follicles                                                | 19 |