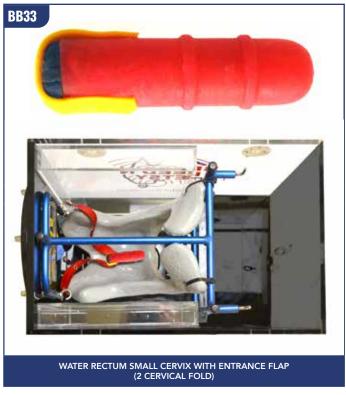

| BB28 | 1 x Water Rectum Small Maiden Heifer Cervix (Small textured entrance hole, 0 cervical folds)      | 12   |
|------|---------------------------------------------------------------------------------------------------|------|
| BB29 | 1 x Water Rectum Small Cervix - Off-centred entrance (1 cervical fold)                            | 12   |
| BB30 | 1 x Water Rectum Small Cervix with entrance flap (1 cervical fold)                                | 12   |
| BB31 | 1 x Water Rectum Medium Cervix with entrance flap (1 cervical fold)                               | 12   |
| BB32 | 1 x Water Rectum Small Cervix - Off-centred entrance (2 cervical folds)                           | 13   |
| BB33 | 1 x Water Rectum Small Cervix with entrance flap (2 cervical fold)                                | 13   |
| BB34 | 1 x Water Rectum Medium Cervix with entrance flap (2 cervical fold)                               | 13   |
| BB51 | 1 x Small Silicon Breeding Tract (1-3 year old cow) (2 cervical folds with entrance flap)         | 6,15 |
| BB52 | 1 x Medium Silicon Breeding Tract (3-5 year old cow) (2 cervical folds with entrance flap)        | 6,15 |
| BB53 | 1 x Large Silicon Breeding Tract (5+ year old cow) (2 cervical folds with entrance flap)          | 6,15 |
| BB38 | 2 x Latex Palpation Liners (with new attachment for Breeding Valve, Breeding Tracts and Cervixes) | 11   |
| BB39 | 12 x Anus Sphincter Rings                                                                         | 10   |