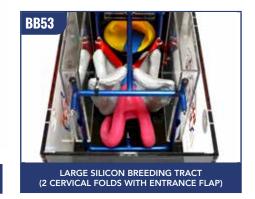

| BB28 | 1 x Water Rectum Small Maiden Heifer Cervix (Small textured entrance hole, 0 cervical folds)      | 12   |
|------|---------------------------------------------------------------------------------------------------|------|
| BB29 | 1 x Water Rectum Small Cervix - Off-centred entrance (1 cervical fold)                            | 12   |
| BB30 | 1 x Water Rectum Small Cervix with entrance flap (1 cervical fold)                                | 12   |
| BB31 | 1 x Water Rectum Medium Cervix with entrance flap (1 cervical fold)                               | 12   |
| BB32 | 1 x Water Rectum Small Cervix - Off-centred entrance (2 cervical folds)                           | 13   |
| BB33 | 1 x Water Rectum Small Cervix with entrance flap (2 cervical fold)                                | 13   |
| BB34 | 1 x Water Rectum Medium Cervix with entrance flap (2 cervical fold)                               | 13   |
| BB51 | 1 x Small Silicon Breeding Tract (1-3 year old cow) (2 cervical folds with entrance flap)         | 6,15 |
| BB52 | 1 x Medium Silicon Breeding Tract (3-5 year old cow) (2 cervical folds with entrance flap)        | 6,15 |
| BB53 | 1 x Large Silicon Breeding Tract (5+ year old cow) (2 cervical folds with entrance flap)          | 6,15 |
| BB38 | 2 x Latex Palpation Liners (with new attachment for Breeding Valve, Breeding Tracts and Cervixes) | 11   |
| BB39 | 12 x Anus Sphincter Rings                                                                         | 10   |

| CODE | PRODUCT                                                                                         | PAGE |
|------|-------------------------------------------------------------------------------------------------|------|
|      | BREED'N BETSY ARTIFICIAL BREEDING ACCESSORIES                                                   |      |
| BB40 | 1 x Latex Breeding Tract without Cervix                                                         | 6    |
| BB41 | 1 x Latex Breeding Tract with Cervix (choice of 7 Cervixes)                                     | 6    |
| BB42 | 1 x Small Maiden Heifer Cervix (Small textured entrance hole, 0 cervical folds)                 | 6    |
| BB43 | 1 x Small Cervix - Off-centred entrance (1 cervical fold)                                       | 6    |
| BB44 | 1 x Small Cervix with entrance flap (1 cervical fold)                                           | 6    |
| BB45 | 1 x Medium Cervix with entrance flap (1 cervical fold)                                          | ć    |
| BB46 | 1 x Small Cervix - Off-centred entrance (2 cervical folds)                                      | 6    |
| BB47 | 1 x Small Cervix with entrance flap (2 cervical fold)                                           | (    |
| BB48 | 1 x Medium Cervix with entrance flap (2 cervical fold)                                          | (    |
| BB49 | 1 x Small Cervix cut open (1 cervical fold)                                                     | 13   |
| BB50 | 1 x Small Cervix cut open (2 cervical folds)                                                    | 13   |
| BB51 | 1 x Small Silicon Breeding Tract (1-3 year old cow) (2 cervical folds with entrance flap)       | 6,15 |
| BB52 | 1 x Medium Silicon Breeding Tract (3-5 year old cow) (2 cervical folds with entrance flap)      | 6,15 |
| BB53 | 1 x Large Silicon Breeding Tract (5+ year old cow) (2 cervical folds with entrance flap)        | 6,1  |
| BB54 | 6 x Stainless Steel Pipette Breeding Rods with Water Rectum Valve Caps                          | 10   |
|      | BREED'N BETSY BOVINE NON-PREGNANT REPRODUCTIVE TRACTS AND OVARIES                               |      |
| BB55 | 1 x Small Silicon Reproductive Tract (heifer size) with Ovaries attached                        | 6,1  |
| BB56 | 1 x Medium Silicon Reproductive Tract (2-3 year old cow) with Broad Ligaments to attach Ovaries | 6,14 |
| DDE7 | 1 . I am Cilian Daniel di stira Tarat (F                                                        | / 1  |