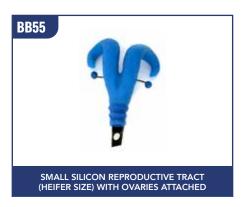

| BREED'N BETSY BOVINE NON-PREGNANT REPRODUCTIVE TRACTS AND OVARIES |                                                                                                 |      |
|-------------------------------------------------------------------|-------------------------------------------------------------------------------------------------|------|
| BB55                                                              | 1 x Small Silicon Reproductive Tract (heifer size) with Ovaries attached                        | 6,14 |
| BB56                                                              | 1 x Medium Silicon Reproductive Tract (2-3 year old cow) with Broad Ligaments to attach Ovaries | 6,14 |
| BB57                                                              | 1 x Large Silicon Reproductive Tract (5+ year old cow) with Broad Ligaments to attach Ovaries   | 6,14 |
| BB58                                                              | 11 x Interchangeable Ovaries (including: Non Cycle, Corpus Luteum, Cyst and Follicles)          | 6    |