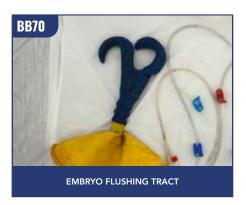

|      | EMBRYO TRANSFER (BOVINE)                   |    |
|------|--------------------------------------------|----|
| BB70 | 1 x Embryo Flushing Tract                  | 19 |
| BB71 | 1 x Embryo Flushing Fluid Frame Attachment | 19 |
| BB72 | 1 x Embryo Implanting Tract                | 19 |