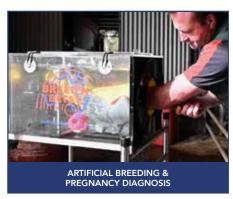

## BREED'N BETSY **BOVINE BACK END & PELVIC WALL**

Breed'n Betsy is the original and the most highly developed artificial training device on the market, found in classrooms all over the world. This unique training tool was created for teaching and learning the specific skills required to be successful in artificial breeding, pregnancy diagnosis and embryo transfer.

#### WATER RECTUM

Recently updated and now on it's own stand, the Water Rectum is one of the most exciting features of the simulation packages. It provides a unique level of realism for the student - the water creates a floating effect that makes the organs less static requiring more precision and the sphincter places pressure on the user's arm. This combination is unique and allows for continual assessment of student understanding and a higher level of diagnostic training.